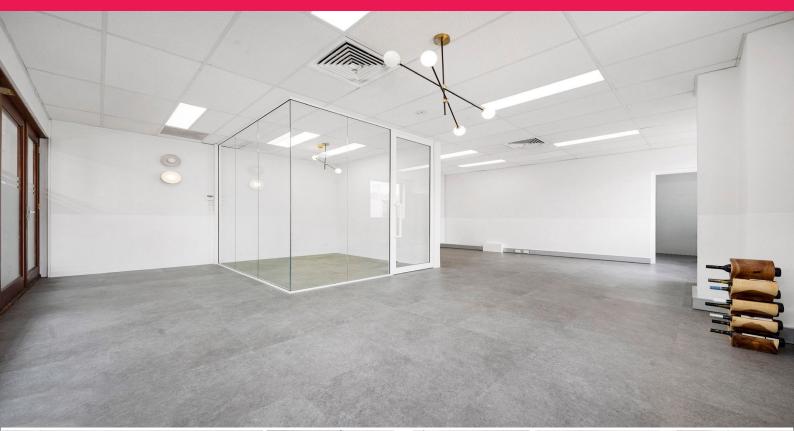

## The Corner Office - Big Norton Street Exposure

The ideal commercial space for professional services, consulting, medical, showroom and creative business uses.

Open office layout plus glass partitioned board room / meeting area, kitchenette and storage room.

The property features: brand new floorboard, brand new light fitting, wide glass frontage, abundant natural light, air conditioning, next to shared male / female toilets

Building Area: 75sqm approximately