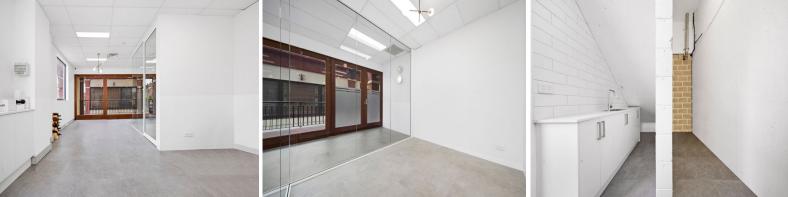

## The Corner Office - Big Norton Street Exposure

The ideal commercial space for professional services, consulting, medical, showroom and creative business uses.

Open office layout plus glass partitioned board room / meeting area, kitchenette and storage room.

The property features: brand new floorboard, brand new light fitting, wide glass frontage, abundant natural light, air conditioning, next to shared male / female toilets

Building Area: 75sqm approximately