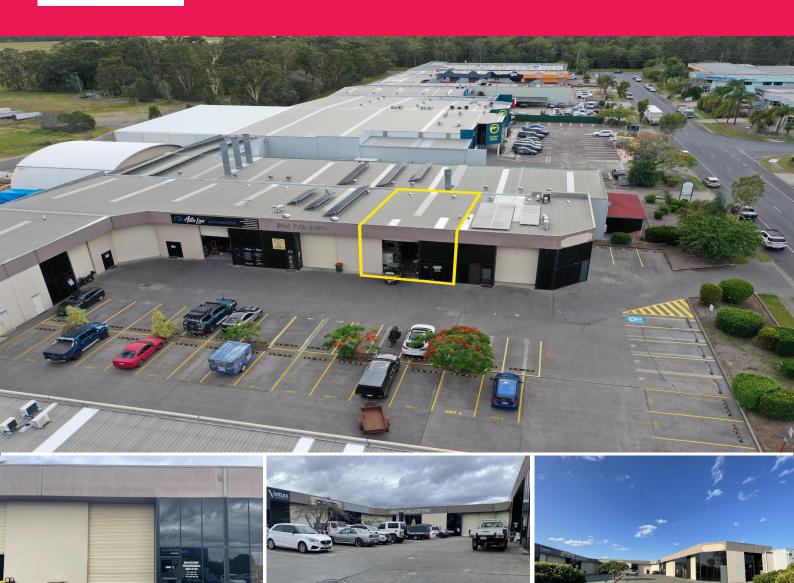

## Industrial Warehouse Space Available in Sought After Area

Aaron Canavan & Troy Sturgess from Ray White Commercial Northern Corridor Group are excited to present 2/17 Lear Jet Drive, Caboolture for lease.

Located in the highly sought after Corporate Park, this 145m?\* warehouse offers convenient access from the Bruce Highway.

FEATURES:

- ? 130m?\* industrial warehouse facility
- ? 15m?\* first floor mezzanine office providing a total 145m2\*
- ? High clearance electric roller door access
- ? Internal bathroom amenities
- ? 80AMPs of 3 phase pow