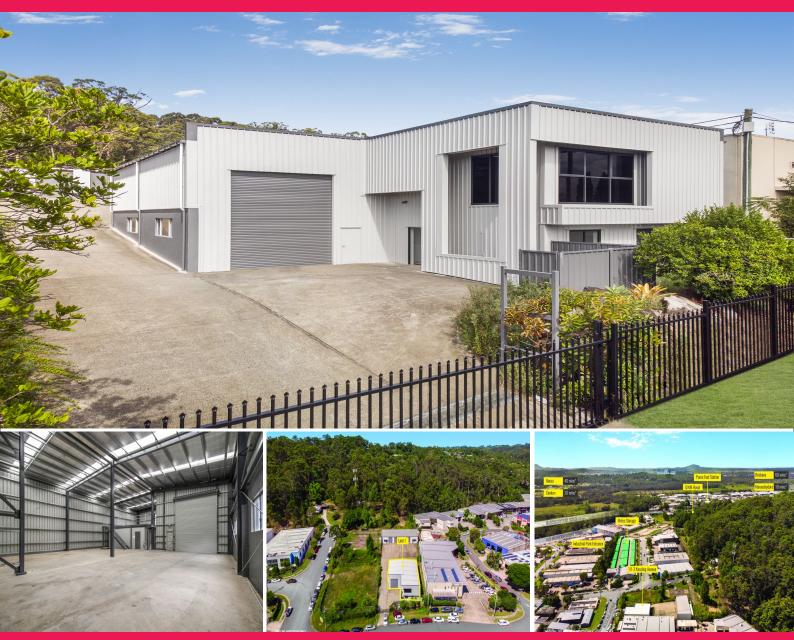

## Freestanding Industrial Unit - Recently Constructed with Road Frontage - Kunda P

Tallon Pamenter from Ray White Commercial is pleased to present Unit 1, 1-3 Kessling Avenue, Kunda Park to market for sale.

HIGHLIGHTS

- ? Recently rebuilt as new condition!
- ? 360m?\* total area
- ? Larger warehouse with air-conditioned offices

Kunda Park is the Sunshine Coast's most central industrial park, offering businesses the opportunity to grow in a sustainable and desirable location, all within 7km\* to the new Maroochydore CBD, and only

Industrial FOR SALE UNDER OFFER 360sqm