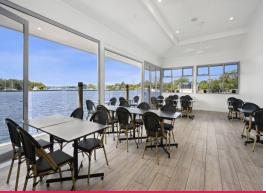

### **Absolute Noosa Riverfront Restaurant**

David Brinkley and Rachel Cadamy from Ray White Commercial are pleased to present 1a/2 Parkyn Court, Tewantin to the market for lease.

- ? Panoramic 180 degree views up and down the Noosa River through a  $30\text{m}^*$  wide water frontage
- ? 332m?\* NLA comprising 51m?\* kitchen, 203m?\* air-conditioned dining room, 47m?\* alfresco dining, 15m?\* dining deck overlooking the river and a 16m?\* front deck area overlooking the marina
- ? Completely refurbished only 12 months ago
- ? All furniture and cooking equipment available to purchase for \$25,000
- ? High clearance vaulted ceilings through dining area
- ? Existing liquor licence in place
- ? Gas supply and grease trap in situ
- ? Located within Noosa