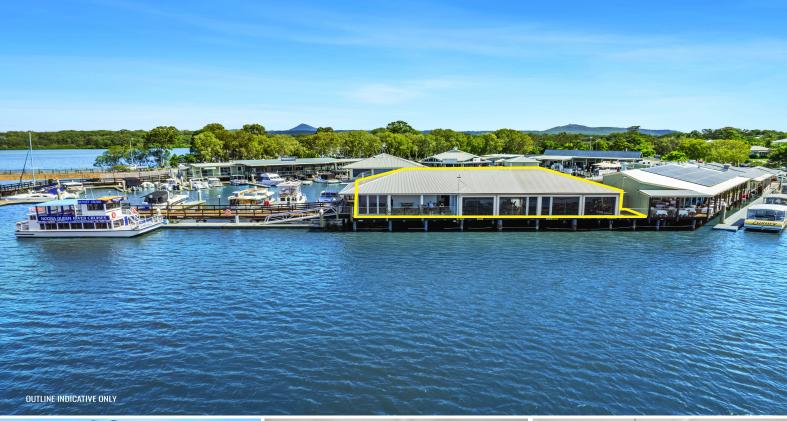

### **Absolute Noosa Riverfront Restaurant**

David Brinkley and Rachel Cadamy from Ray White Commercial are pleased to present 1a/2 Parkyn Court, Tewantin to the market for lease.

- ? Panoramic 180 degree views up and down the Noosa River through a  $30\text{m}^*$  wide water frontage
- ? 332m?\* NLA comprising 51m?\* kitchen, 203m?\* air-conditioned dining room, 47m?\* alfresco dining, 15m?\* dining deck overlooking the river and a 16m?\* front deck area overlooking the marina
- ? Completely refurbished only 12 months ago
- ? All furniture and cooking equipment available to purchase for \$25,000
- ? High clearance vaulted ceilings through dining area
- ? Existing liquor licence in place
- ? Gas supply and grease trap in situ
- ? Located within Noosa