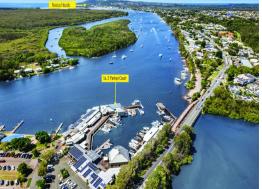

### **Absolute Noosa Riverfront Restaurant**

David Brinkley and Rachel Cadamy from Ray White Commercial are pleased to present 1a/2 Parkyn Court, Tewantin to the market for lease.

- ? Panoramic 180 degree views up and down the Noosa River through a  $30\text{m}^*$  wide water frontage
- ? 332m?\* NLA comprising 51m?\* kitchen, 203m?\* air-conditioned dining room, 47m?\* alfresco dining, 15m?\* dining deck overlooking the river and a 16m?\* front deck area overlooking the marina
- ? Completely refurbished only 12 months ago
- ? All furniture and cooking equipment available to purchase for \$25,000
- ? High clearance vaulted ceilings through dining area
- ? Existing liquor licence in place
- ? Gas supply and grease trap in situ
- ? Located within Noosa