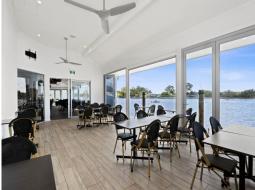

### **Absolute Noosa Riverfront Restaurant**

David Brinkley and Rachel Cadamy from Ray White Commercial are pleased to present 1a/2 Parkyn Court, Tewantin to the market for lease.

- ? Panoramic 180 degree views up and down the Noosa River through a  $30\text{m}^*$  wide water frontage
- ? 332m?\* NLA comprising 51m?\* kitchen, 203m?\* air-conditioned dining room, 47m?\* alfresco dining, 15m?\* dining deck overlooking the river and a 16m?\* front deck area overlooking the marina
- ? Completely refurbished only 12 months ago
- ? All furniture and cooking equipment available to purchase for \$25,000
- ? High clearance vaulted ceilings through dining area
- ? Existing liquor licence in place
- ? Gas supply and grease trap in situ
- ? Located within Noosa