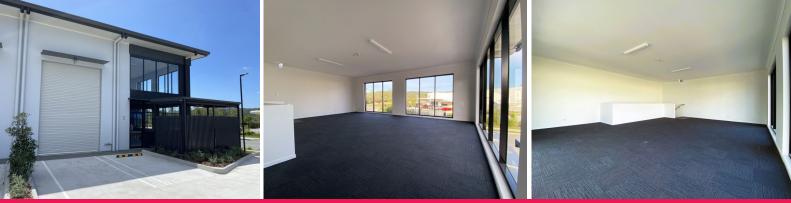

## 2/58-60 Mill Street, Yarrabilba QLD 4207

## 200m2\* OFFICE SHOWROOM WITH WAREHOUSE

- ? Newley completed Industrial Warehouse
- ? 74m2\* Air-conditioned mezzanine office
- ? 71m2 Ground floor showroom
- ? 55m2\* High clearance warehouse
- ? Access to warehouse via container high roller door
- ? Undercover Outdoor seating area
- ? Private amenities including Kitchenette with on-site shower
- ? 4 Exclusive car parks with loading bay
- ? Located close to future Yarrabilba town center
- ? Situated in the high growth SEQ Suburb of Yarrabilba
- ? Property zoned Light Industry
- $? \ 35^*$  mins to Brisbane  $40^*$  mins to Gold Coast
- ? Additional street parking available
- ? Available to occupy i

Industrial FOR LEASE

200sqm