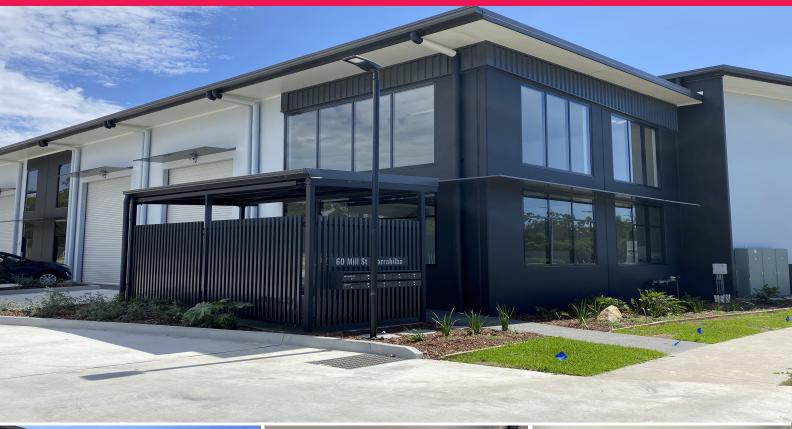

## 2/58-60 Mill Street, Yarrabilba QLD 4207

## 200m2\* OFFICE SHOWROOM WITH WAREHOUSE

- ? Newley completed Industrial Warehouse
- ? 74m2\* Air-conditioned mezzanine office
- ? 71m2 Ground floor showroom
- ? 55m2\* High clearance warehouse
- ? Access to warehouse via container high roller door
- ? Undercover Outdoor seating area
- ? Private amenities including Kitchenette with on-site shower
- ? 4 Exclusive car parks with loading bay
- ? Located close to future Yarrabilba town center
- ? Situated in the high growth SEQ Suburb of Yarrabilba
- ? Property zoned Light Industry
- $? \ 35^*$  mins to Brisbane  $40^*$  mins to Gold Coast
- ? Additional street parking available
- ? Available to occupy i

Industrial FOR LEASE

200sqm