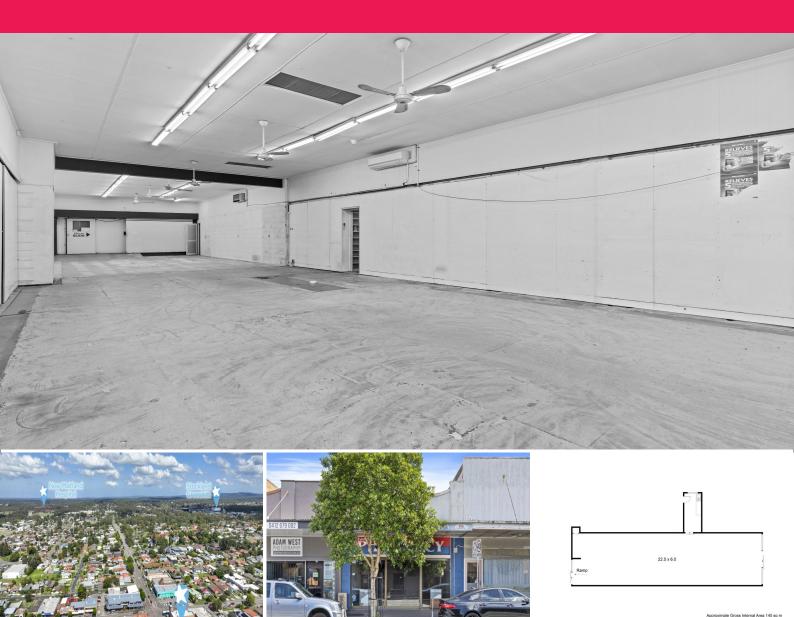

## 115 Lawes Street, East Maitland NSW 2323

## **Available Now!**

Take advantage of East Maitland's thriving retail and commercial strip without the expensive price tag of Green Hills.

The premises are surrounded by numerous long-term tenants, with a diverse mix of retail outlets and professional services.

- ? 145m2 approx building area
- ? Large glass shopfront
- ? Air-conditioned
- ? Own kitchenette

Contact our team today to organise an inspection!

Retail

FOR LEASE

145sqm

115 Lawes St, East Maitland

starrpartners