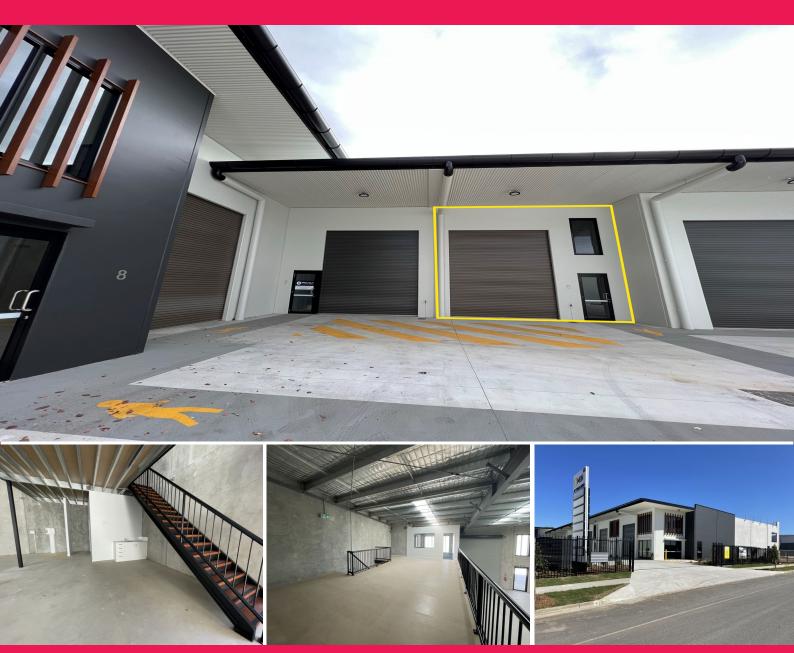

## Warehouse Space Available in New Industrial Estate

Ray White Commercial Northern Corridor Group are excited to present 6/60 Evans Drive, Caboolture for Lease.

FEATURES:

- ? 136m? industrial warehouse
- ? Container height roller door
- ? 2 allocated car parks
- ? Air conditioned office
- ? Internal amenities
- ? Fully fenced with electric gate
- ? Ample power including 3 phase and provision for solar panels

For further information

Industrial FOR LEASE

136sqm