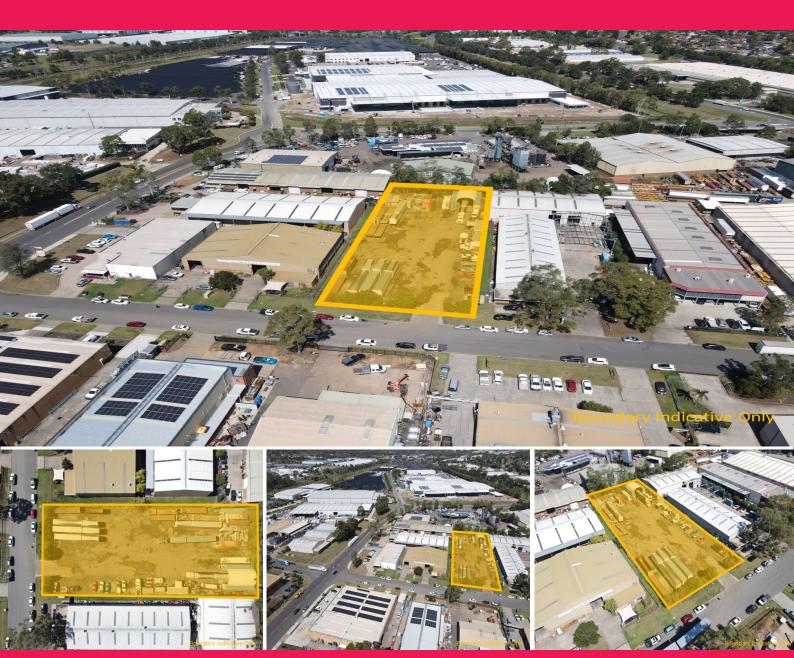

## **Significant Industrial Land Holding**

Raine & Horne Commercial Macarthur are pleased to offer to the market For Sale 5 Pembury Road. Ideally located within the Minto Industrial area, just off Airds Road. The property provides direct access to both the M5 & M7 Motorways via Campbelltown Road and then onto all greater Sydney road networks. Located only 40 minutes from the Sydney CBD and Port Botany.

- ? Significant industrial land holding totalling 4,050m?\*
- ? Fully serviced with power and water
- ? E4 General industrial zoning
- ? 40 metre street frontage
- ? One of the last remaining land purchase options locally
- ? Currently tenanted

With such a shortage of industrial land for purchase across the Sydney me

Development

FOR SALE

4050sqm