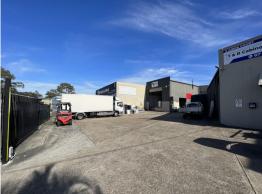

## **INDUSTRIAL WAREHOUSE WITH YARD AREA**

- ? Total area 350m2\*
- ? Warehouse with container height roller door
- ? Office over 2 levels plus mezzanine storage
- ? Additonal mezzanine storage area above toilets
- ? Sealed floor
- ? 3 Phase power
- ? Male and Female amenities
- ? Easy access to major arterial roads to the North, South and West via the M1/Pacific Highway and Logan Motorway
- ? Close to public transport, located within close proximity to both bus and rail linkages