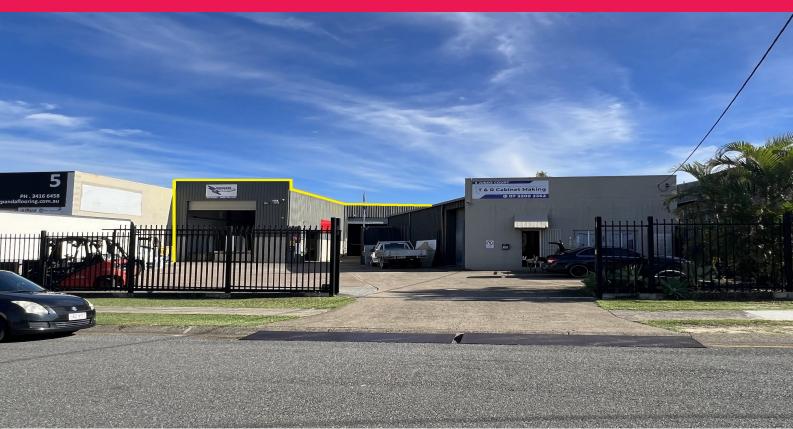

## Ray White.

Unit 2/3 Judds Court, Slacks Creek QLD 4127

## **INDUSTRIAL WAREHOUSE WITH YARD AREA**

- ? Total area 350m2\*
- ? Warehouse with container height roller door
- ? Office over 2 levels plus mezzanine storage
- ? Additonal mezzanine storage area above toilets
- ? Sealed floor
- ? 3 Phase power
- ? Male and Female amenities
- ? Easy access to major arterial roads to the North, South and West via the M1/Pacific Highway and Logan Motorway
- ? Close to public transport, located within close proximity to both bus and rail linkages

(Approximately \*)

Industrial

FOR LEASE

350sqm