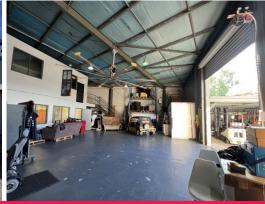

## **INDUSTRIAL WAREHOUSE WITH YARD AREA**

- ? Total area 350m2\*
- ? Warehouse with container height roller door
- ? Office over 2 levels plus mezzanine storage
- ? Additonal mezzanine storage area above toilets
- ? Sealed floor
- ? 3 Phase power
- ? Male and Female amenities
- ? Easy access to major arterial roads to the North, South and West via the M1/Pacific Highway and Logan Motorway
- ? Close to public transport, located within close proximity to both bus and rail linkages