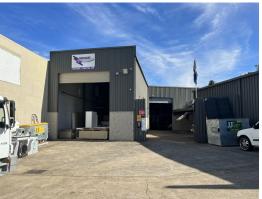

## **INDUSTRIAL WAREHOUSE WITH YARD AREA**

- ? Total area 350m2\*
- ? Warehouse with container height roller door
- ? Office over 2 levels plus mezzanine storage
- ? Additonal mezzanine storage area above toilets
- ? Sealed floor
- ? 3 Phase power
- ? Male and Female amenities
- ? Easy access to major arterial roads to the North, South and West via the M1/Pacific Highway and Logan Motorway
- ? Close to public transport, located within close proximity to both bus and rail linkages