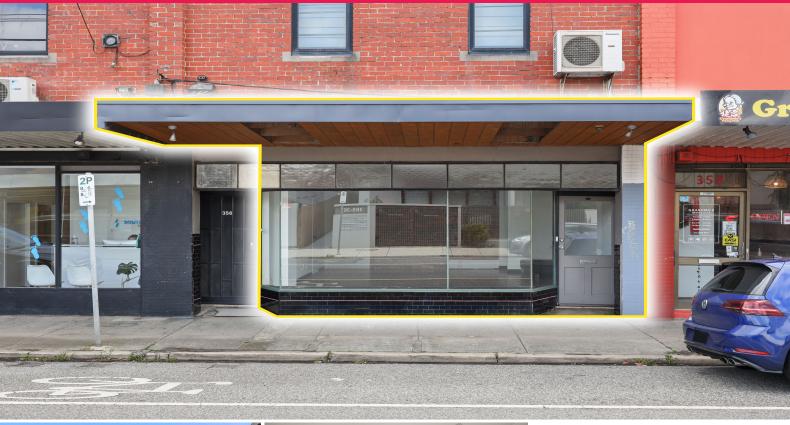

## Ray White.

356 Neerim Road, Carnegie VIC 3163

## **BUDGET RETAIL / OFFICE IN PRIME LOCATION**

Ray White commercial is pleased to offer 356 Neerim Road, Carnegie, where an exciting opportunity awaits to lease a ground floor office or retail premises with a shop front of 43m2\*. The property features a modern and open plan layout, providing flexibility to suit a wide range of uses

Convenience is key, with a kitchenette and toilet located within the premises for added comfort and ease. The space is ideal for a range of retail and office uses, making it perfect for anyone seeking a budget shop front with exposure in a prime location