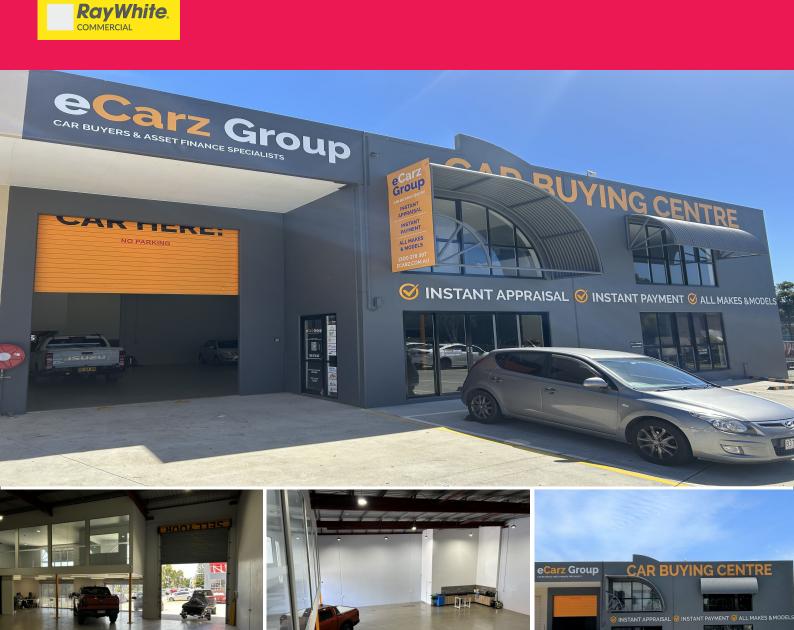

## 8/168-170 Redland Bay Road, Capalaba QLD 4157

## Fully Renovated Warehouse with Wide Frontage and Easy Delivery Access

Ray White Commercial Bayside is pleased to present 8/168-170 Redland Bay Road, Capalaba exclusively For Lease.

The expansive 372 sqm<sup>\*</sup> ground floor space has been completely renovated with polished concrete floors, a new kitchenette, toilet and storage room.

A partition has been installed and set up with a ground floor front office and there's a new 70sqm\* mezzanine with one office and space to partition for another two offices.

Features include:

- 372sqm\* ground floor