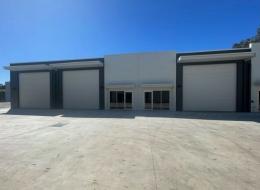

## BRAND NEW! High clearance, Concrete Tilt Panel Warehouse in Popular Location...

Approx. 177m2 Unit 2 includes a generous sized kitchenette, large disabled bathroom with shower.

Access is via a wide and high roller door or glazed entrance...

The complex has a large, shared carpark with wide driveway access and the added security of attractive diplomat fencing and security gates.

The complex is painted in modern colours and presents really well.

Enjoying good signage exposure and in a high-demand area, built by local and well-known builders - Unit 2 will be

Industrial FOR SALE

177sqm

**Cherie Parik** 

**Annie Swadling** 

0423 369 999

0423 075 065

cherie@yourcps.com.au,a+2605\_\_1006**13**0 cherie@yourcps.com.au,a+2605\_\_1006130