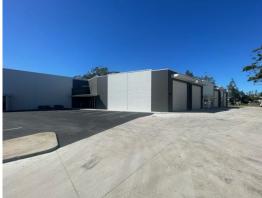

## BRAND NEW! High clearance, Concrete Tilt Panel Warehouse in Popular Location...

Approx. 177m2 Unit 2 includes a generous sized kitchenette, large disabled bathroom with shower.

Access is via a wide and high roller door or glazed entrance...

The complex has a large, shared carpark with wide driveway access and the added security of attractive diplomat fencing and security gates.

The complex is painted in modern colours and presents really well.

Enjoying good signage exposure and in a high-demand area, built by local and well-known builders - Unit 2 will be

Industrial FOR SALE

177sqm

**Cherie Parik** 

**Annie Swadling** 

0423 369 999

0423 075 065

cherie@yourcps.com.au,a+2605\_\_1006**13**0 cherie@yourcps.com.au,a+2605\_\_1006130