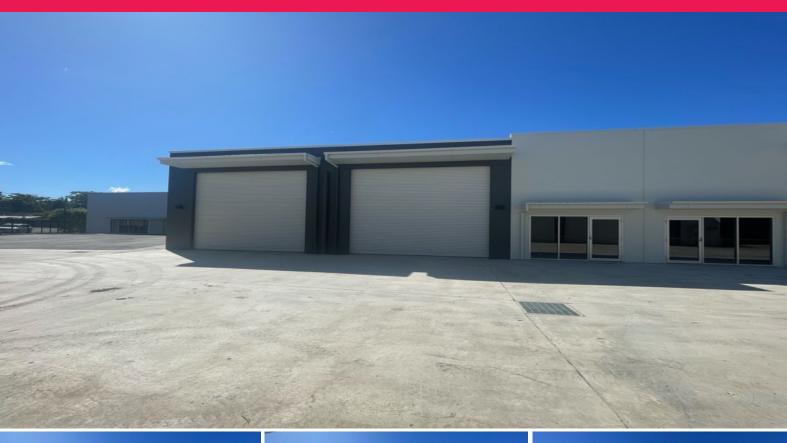

## BRAND NEW! High clearance, Concrete Tilt Panel Warehouse in Popular Location...

Approx. 177m2 Unit 2 includes a generous sized kitchenette, large disabled bathroom with shower.

Access is via a wide and high roller door or glazed entrance...

The complex has a large, shared carpark with wide driveway access and the added security of attractive diplomat fencing and security gates.

The complex is painted in modern colours and presents really well.

Enjoying good signage exposure and in a high-demand area, built by local and well-known builders - Unit 2 will be

Industrial FOR SALE

177sqm

**Cherie Parik** 

**Annie Swadling** 

0423 369 999

0423 075 065

cherie@yourcps.com.au,a+2605\_\_1006**13**0 cherie@yourcps.com.au,a+2605\_\_1006130