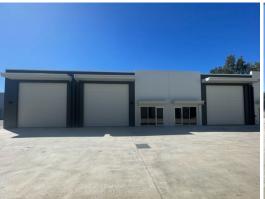

## BRAND NEW! High clearance, Concrete Tilt Panel Warehouse in Popular Location...

Approx. 177m2 Unit 2 includes a generous sized kitchenette, large disabled bathroom with shower.

Access is via a wide and high roller door or glazed entrance...

The complex has a large, shared carpark with wide driveway access and the added security of attractive diplomat fencing and security gates.

The complex is painted in modern colours and presents really well.

Enjoying good signage exposure and in a high-demand area, built by local and well-known builders - Unit 2 will be

Industrial FOR SALE

177sqm

**Cherie Parik** 

**Annie Swadling** 

0423 369 999

0423 075 065

cherie@yourcps.com.au,a+2605\_\_1006**13**0 cherie@yourcps.com.au,a+2605\_\_1006130