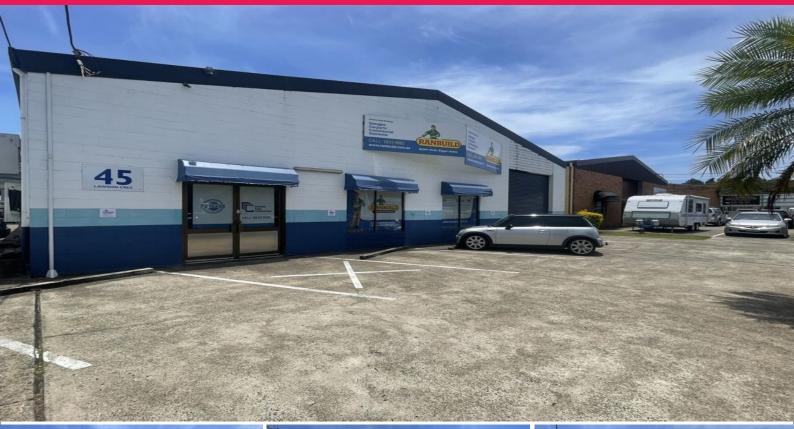

## 1/45 Lawson Crescent, Coffs Harbour NSW 2450

## High exposure industrial unit in popular location and onsite parking

Rare opportunity to lease an industrial unit within the Lawson Crescent Industrial Precinct....

Unit 1 provides immediate frontage onto Lawson Crescent with fantastic exposure for your business.

The unit itself is approx. 180m2 in size with an additional 150m2 approx. of mezzanine storage and has high clearance roller door access. With the ground floor consisting of a front showroom/reception area, kitchenette, bathroom and air conditioned partitioned offices.