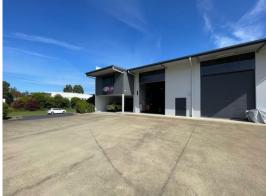

## 1/21 Industrial Drive, Coffs Harbour NSW 2450

## PRIME Corner Exposure in Popular Isles Estate -

Unit 1 ticks so many boxes!

Come and inspect to see for yourself...

Offering approx. 215m2 of high-clearance warehouse, approx. 85m2 of ground level showroom and amenities and approx. 85m2 of air conditioned office and mezzanine storage upstairs...

Unit 1 provides you with PRIME corner exposure for your business.

The unit has separate glazed entry and wide & high roller door access.

Internal amenities incl

Industrial FOR LEASE

319sqm

**Cherie Parik** 