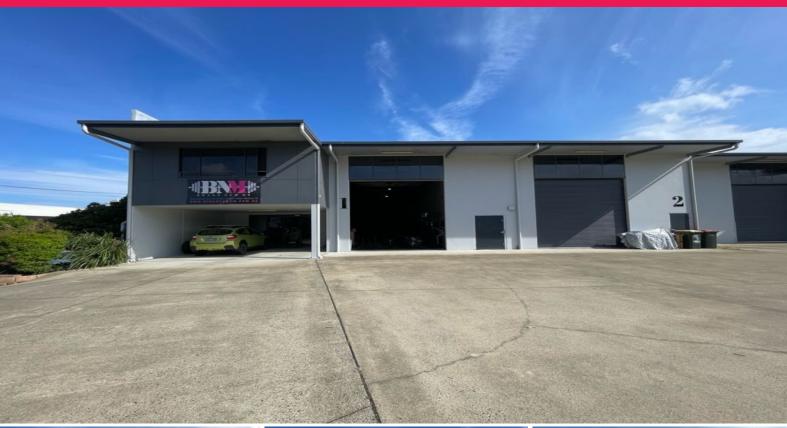

## 1/21 Industrial Drive, Coffs Harbour NSW 2450

## PRIME Corner Exposure in Popular Isles Estate -

Unit 1 ticks so many boxes!

Come and inspect to see for yourself...

Offering approx. 215m2 of high-clearance warehouse, approx. 85m2 of ground level showroom and amenities and approx. 85m2 of air conditioned office and mezzanine storage upstairs...

Unit 1 provides you with PRIME corner exposure for your business.

The unit has separate glazed entry and wide & high roller door access.

Internal amenities incl

Industrial FOR LEASE

319sqm

**Cherie Parik** 