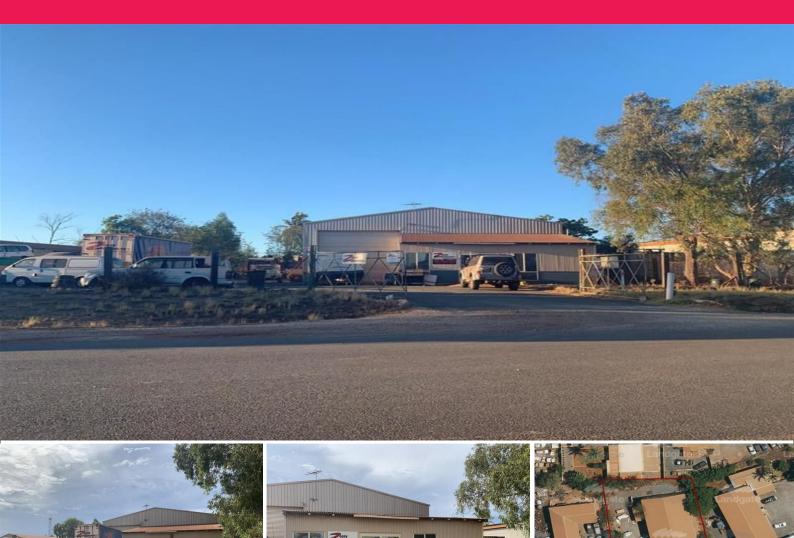

## ESTABLISHED YARD AT THIS TOP LOCATION

Located in the heart of Wedgefield, this property provides an excellent position to base your business. This 1704m2 industrial yard situated in Munda Way, Wedgefield is an admirable site for small to medium sized business,

This block is fully fenced with large swing gates which provides excellent access from the road. With a 400sqm (approx) high-plate workshop with site office and amenities, separate workshop amenities all positioned very well on the property, allowing maximum use of the yard.

Property features: 1704 sqm (approx.) I

1704 sqm (approx.) Industrial Block Drive through approx. 400 sqm workshop Workshop includes offi Industrial FOR SALE