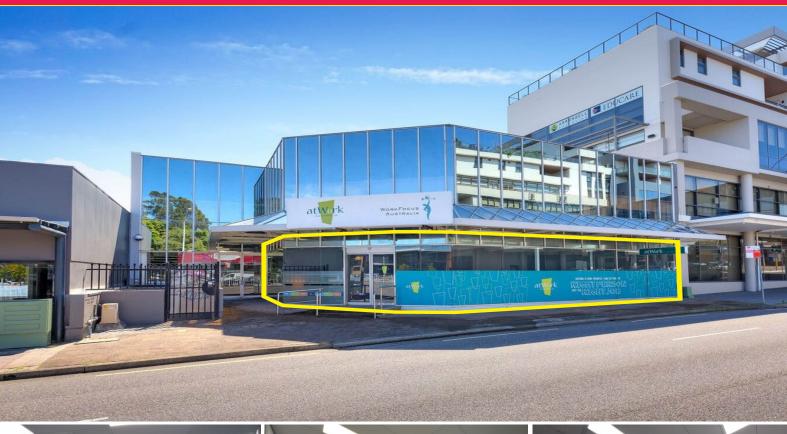

## Ray White.

Reite 1/2016 und Floor 160 Pacific Highway, Charlestown

## CENTRALLY LOCATED OFFICE WITH EIGHT (8) ALLOCATED PARKING SPACES

This high quality office is located in the high exposure located across from Charlestown Square. Located at the front of the building, with high exposure from the Pacific Highway, it also features the following:

For Lease: \$135,000 pa Net + GST

390sqm