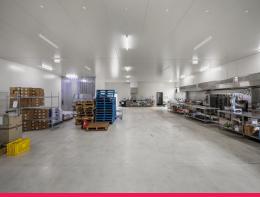

## HIGH QUALITY PERMITTED COMMERCIAL KITCHEN

Ray White Commercial (Oakleigh) is pleased to offer 38B Manton Road Oakleigh South - a top-of-the-line commercial kitchen that offers a high-quality and fully-permitted space ready to take on any culinary challenge.

Boasting a total lettable area of 515m2\*, this property comprises a spacious kitchen spanning 414m2\* and a front office area of 64m2.

Industrial FOR LEASE

515sqm

Property features:

- ? Total lettable area | 515m2\*
- ? Comprising kitchen/w