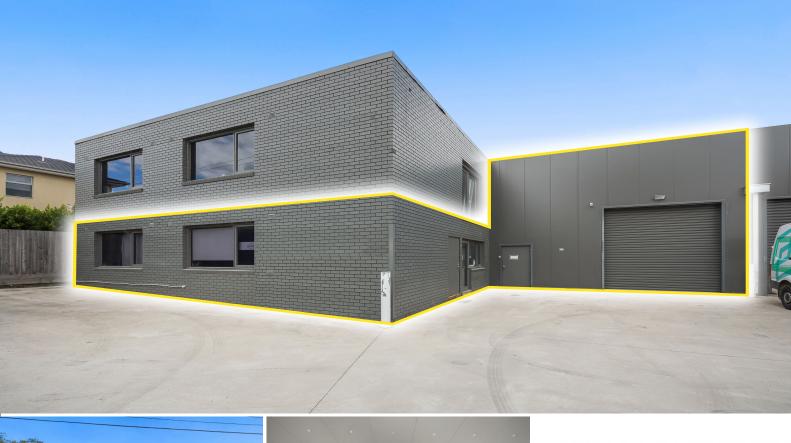

## HIGH QUALITY PERMITTED COMMERCIAL KITCHEN

Ray White Commercial (Oakleigh) is pleased to offer 38B Manton Road Oakleigh South - a top-of-the-line commercial kitchen that offers a high-quality and fully-permitted space ready to take on any culinary challenge.

Boasting a total lettable area of 515m2\*, this property comprises a spacious kitchen spanning 414m2\* and a front office area of 64m2.

Industrial FOR LEASE

515sqm

Property features:

- ? Total lettable area | 515m2\*
- ? Comprising kitchen/w