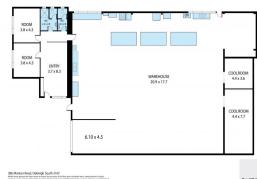

Boasting a total lettable area of 515m2\*, this property comprises a spacious kitchen spanning 414m2\* and a front office area of 64m2.

Industrial FOR LEASE

515sqm

Property features:

- ? Total lettable area | 515m2\*
- ? Comprising kitchen/w