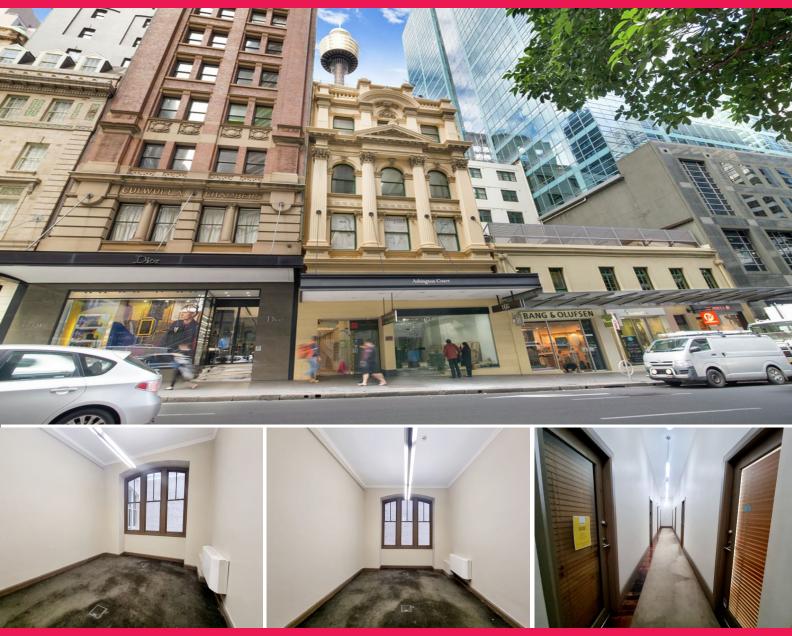

## **Historic Strata Office: 1/147 King Street**

147 King Street is a strata - titled office building with historic listing situated in Sydney's high - end fashion precinct directly opposite the MLC Centre.

- ? Open plan office suite with excellent ceiling heights
- ? Opening windows, individually controlled A/C
- ? Popular location, convenient to Westfield Sydney, Pitt Street Mall & public transport
- ? Inspect by prior appointment only

Offices FOR SALE

25sqm