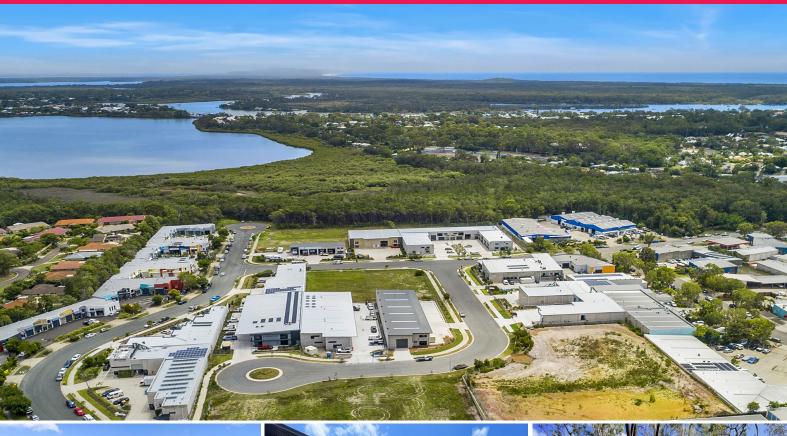

## **Newest Development in Noosaville**

Stage 2 - Only one warehouse available

- Quality industrial building 67m2 with roller door front and rear.
- Distinctive green zone around perimeter.
- Located in new hub in the middle of Noosa.
- Numerous upgrade options including solar and natural ventilation.
- Multipurpose space suitable for wholesale, distribution, office, workspace or storage.
- Full amenities including kitchenette, shower and toilet.
- Stunning view to nature reserve.
- NBN fibre to premises and two allocated car spaces per unit.