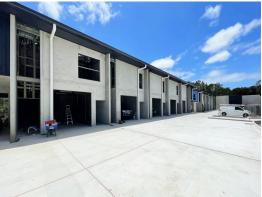

## **Newest Development in Noosaville**

Stage 2 - Only one warehouse available

- Quality industrial building 67m2 with roller door front and rear.
- Distinctive green zone around perimeter.
- Located in new hub in the middle of Noosa.
- Numerous upgrade options including solar and natural ventilation.
- Multipurpose space suitable for wholesale, distribution, office, workspace or storage.
- Full amenities including kitchenette, shower and toilet.
- Stunning view to nature reserve.
- NBN fibre to premises and two allocated car spaces per unit.