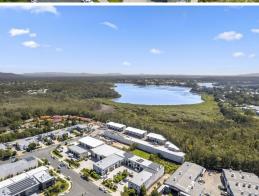

## **Newest Development in Noosaville**

Stage 2 - Only one warehouse available

- Quality industrial building 67m2 with roller door front and rear.
- Distinctive green zone around perimeter.
- Located in new hub in the middle of Noosa.
- Numerous upgrade options including solar and natural ventilation.
- Multipurpose space suitable for wholesale, distribution, office, workspace or storage.
- Full amenities including kitchenette, shower and toilet.
- Stunning view to nature reserve.
- NBN fibre to premises and two allocated car spaces per unit.