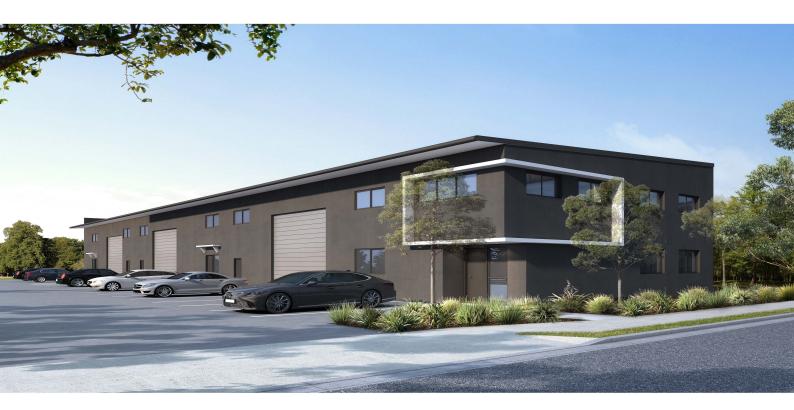

## Modern Industrial Units Off-The-Plan

With the ever-growing demand for tilt panel industrial units, Ray White Commercial Bayside is pleased to present three brand new units at Lot 45 Jardine Drive, Redland Bay to market exclusively For Sale.

These modern tilt panel units are strategically located within the thriving Redlands Business Park with easy access to the M1 and surrounding Bayside regions.

Ranging from 245-288sqm\*, each unit includes an open floor workspace, 3-phase power capabilities, container-height roller doors and the option to include a mezzanine level.

This is a genuine opportunity to secure a foothold in a high-growth corridor.

Features include:

- Container-height roller door
- Allocated car parking
- Secure gated complex
- 3-phase power capabilities
- Disability-compliant amenities
- Natural light
- Vacant possession