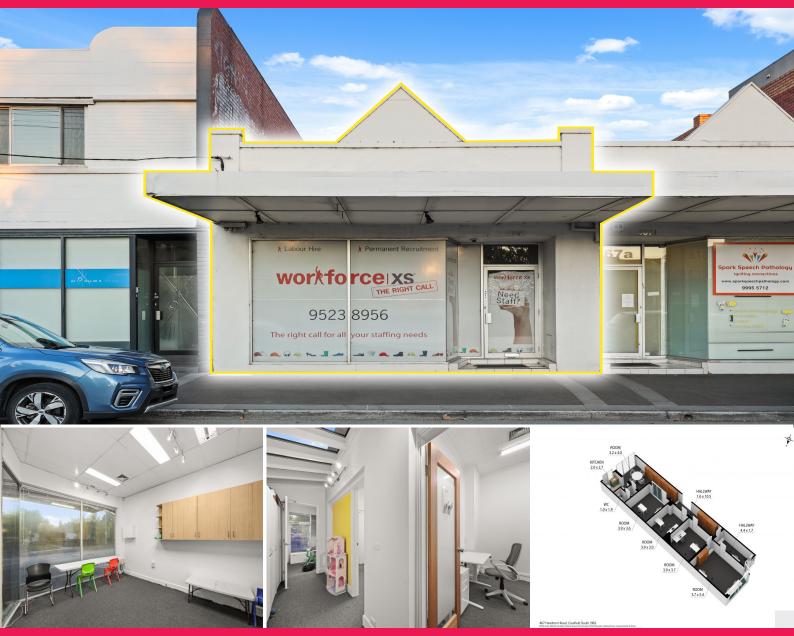

## 467 Hawthorn Road, Caulfield South VIC 3162

## WELL-PRESENTED GROUND FLOOR OFFICE

- ? Total building area | 113m2\*
- ? Comprising of reception plus four private offices/rooms
- ? Separate kitchen and toilets
- ? Rear access with parking onsite for 1 car
- ? Ample street parking available
- ? Commercial 1 Zone (C1Z)
- ? Suitable for many uses (STCA)

Retail FOR LEASE

113sqm