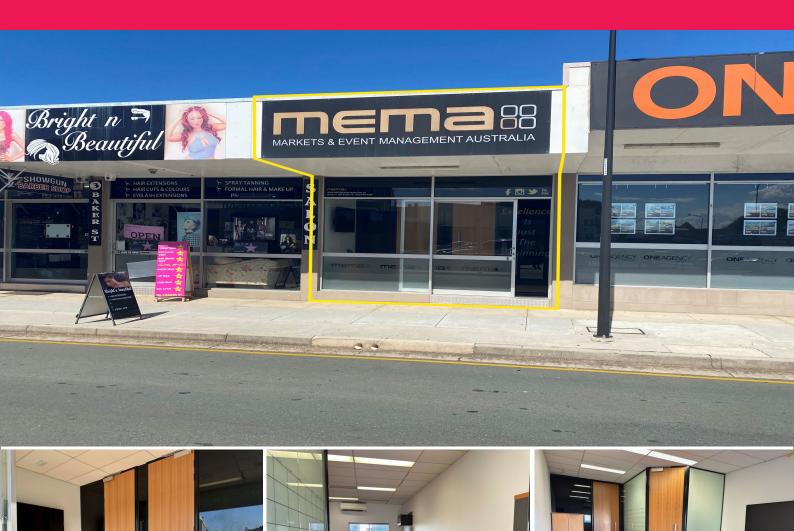

## Retail/Office Space Available for Lease in Redcliffe

Ray White Commercial Northern Corridor Group are pleased to present 4/106 Sutton Street. Redcliffe for Lease.

**FEATURES** 

- ? 48m? fitted out office space with dual street access
- ? Reception/waiting area
- ? Ample car spaces for staff at rear of tenancy
- ? Air conditioned
- ? Onsite amenities
- ? Built in kitchenette
- ? Signage provision

For further information

Offices

FOR LEASE

48sqm