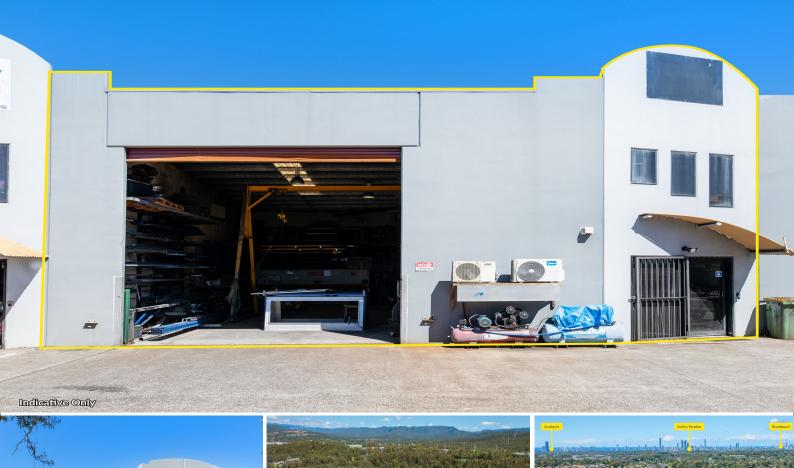

### Sold by Peter Laoudikos & Josh Cameron

Peter Laoudikos & Josh Cameron from Ray White Commercial Gold Coast are pleased to present 2/10 Expansion Street, Molendinar, a quality constructed warehouse strategically positioned in one of the Gold Coast's premier industrial and commercial precincts.

The key features of this property are:

- 213m?\* vacant warehouse + additional storage mezzanine (structurally engineered)
- 5 exclusive on-site car parks
- Industrial height motorised roller door
- High clearance throughout
- Tilt slab construction
- Exclusive shower and toilet amenities
- 3 phase power with am