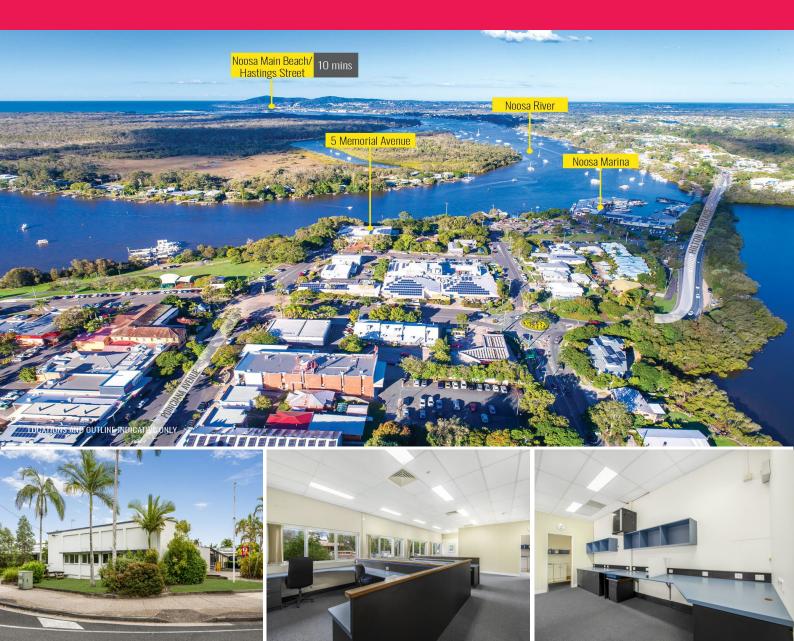

# **Classic Tewantin Commercial Space**

Rachel Cadamy and Tracey Ryan from Ray White Commercial are pleased to present 5 Memorial Avenue, Tewantin to the market for lease.

This open plan space is situated in corner location with excellent exposure. There are windows along the eastern wall providing abundant natural light.

- ? 113m?\* office or retail space
- ? Air-conditioned
- ? Internal amenities
- ? 2 allocated car parks plus ample on street parking
- ? Great natural light from east facing windows
- ? Available immediately

Call or email Rachel Cadamy

Offices

FOR LEASE

\$40,000 per annum + outgoings + GST

113sqm