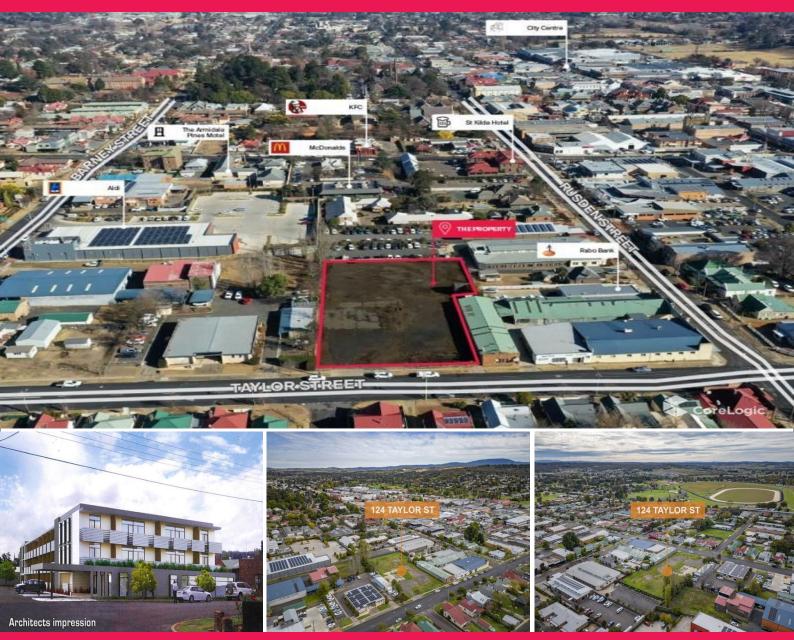

124 Taylor Street, Armidale NSW 2350

## **ARMIDALE NSW - DEVELOPMENT SITE**

Approved DA for 38 serviced apartments in CBD location. Strong growth orientated NSW provincial city.

Additional key features include;

- Site area 3,642m2
- Mixed use zoning offers many options
- Strategic CBD location
- MUST BE SOLD
- \* Co-agent Bell Property Armidale

E: kel@theedgecommercia

Other

FOR SALE

\$1,600,000 (+GST if applicable)

4243sqm

**Kel Gibson** 

**Denis Gleeson** 

0407 665 360