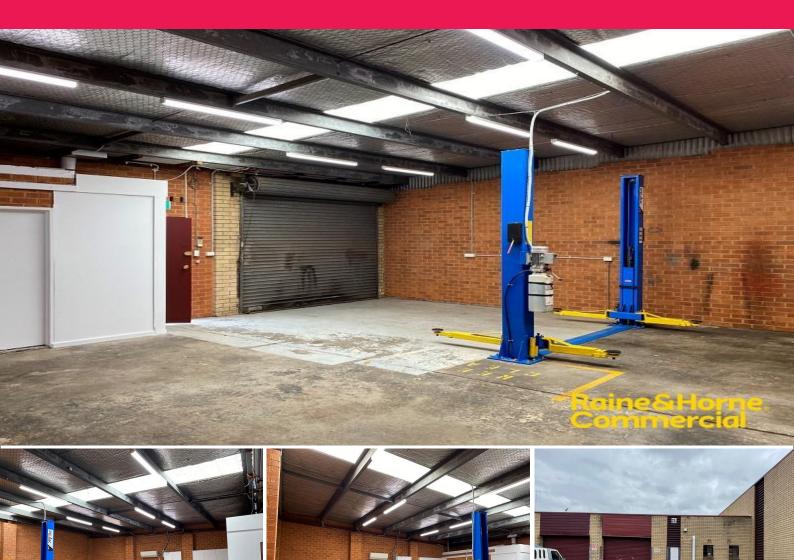

## 84m?\* Industrial Strata Unit

The subject property is ideally located within Ingleburn's Industrial precinct amongst a wide variety of occupiers, only minutes walks to Ingleburn Train Station and less than two kilometres to the M5 Motorway.

- ? 84m?\* industrial strata unit
- ? Medium clearance with access via a single roller shutter door
- ? Amenities and kitchenette
- ? Excellent truck and vehicle access
- ? Ample on-site parking

\*(Approx.)