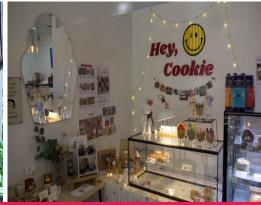

#### PROPERTY FEATURES

- ? 36m?\* prime ground floor tenancy plus additional 20m?\* exclusive use outdoor seating area
- ? Secured lease to "I am ARI Dessert Cafe"
- ? Current lease runs until 3 April 2025 with further 3 year option to follow
- ? Current Rent: \$30,235 per annum plus outgoings plus GST
- ? 3 month rental security bond
- ? High foot traffic and exposure
- ? One allocated car park space