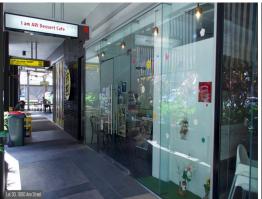

#### PROPERTY FEATURES

- ? 36m?\* prime ground floor tenancy plus additional 20m?\* exclusive use outdoor seating area
- ? Secured lease to "I am ARI Dessert Cafe"
- ? Current lease runs until 3 April 2025 with further 3 year option to follow
- ? Current Rent: \$30,235 per annum plus outgoings plus GST
- ? 3 month rental security bond
- ? High foot traffic and exposure
- ? One allocated car park space