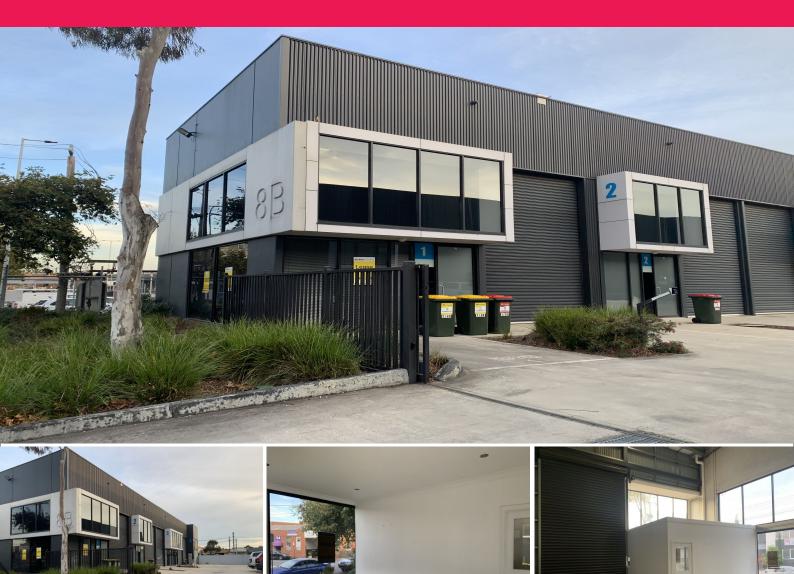

### **Corner Frontage in Desirable Oakleigh Pocket**

Easy access to major arterials such as Warrigal Road, North Road, Huntingdale Road, Dandenong Road and the Monash Freeway (M1) - metres from Huntingdale Station & shopping strip and within a short drive to Oakleigh's busy retail precinct.

#### Property Features:

- ? Total building area | 91m2\*
- ? Includes small office | 15m2\*
- ? Amenities | kitchenette, disabled toilet, shower
- ? Excellent clearance with motorised container height roller door
- ? Next to Huntingdale Station
- ? Securely Gated Estate
- ? Industrial 1 Zone (IN

Industrial FOR LEASE

91sqm