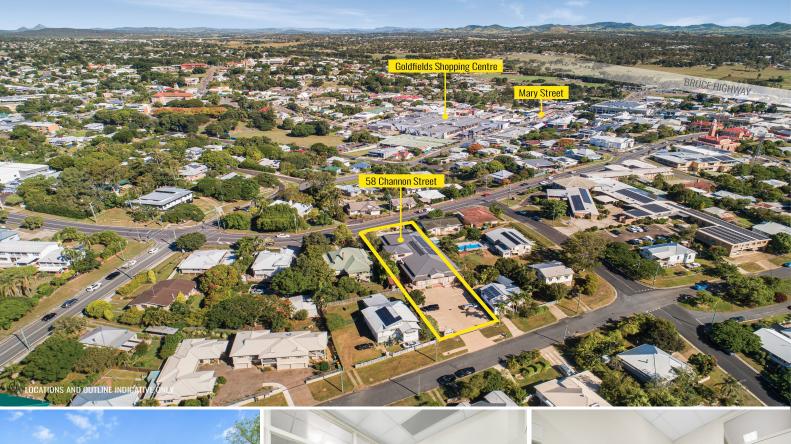

## Lease A/58 Channon Street, Gympie QLD 4570

## Modern office | Ample parking

Chantel Dielwart from Ray White Commercial is pleased to present Tenancy A, 58 Channon Street, Gympie to the market for lease.

This is an ideal opportunity for professionals to lease a premium office space with the fitout already done. Conveniently located, this property has dual street frontage and disability access and would suite office or medical/allied health uses.

- ? 43m?\* office space
- ? Includes reception area, 2 offices and staff room/treatment room
- ? Ducted air-conditioning
- ? 21 onsite shared car parks
- ? Disability access
- ? Outgoings \$2,500 per

Offices FOR LEASE