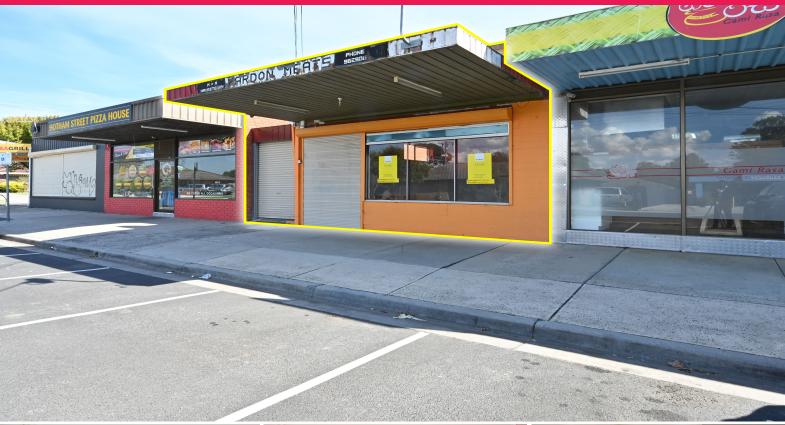

## Ray White.

17 Hotham Street, Cranbourne VIC 3977

## **RETAIL LEASING OPPORTUNITY - Ready for occupants**

Ray White Commercial (Oakleigh) is pleased to offer 17 Hotham Street, Cranbourne for lease. This standalone property is suitable for a wide range of uses and businesses (STCA)

While the property lends itself to many uses, the premises comes equipped with a gas connection and grease trap, providing the necessary infrastructure for a commercial food business.

There is ample parking available at the front of the property, along with ROW access to the rear yard for ease of goods delivery.

Property Features:

? Total building area |

Retail

FOR LEASE

111sqm

Ray White.

Simon Liang

0451954318