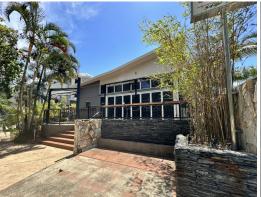

## **Noosaville Restaurant/Cafe**

This restaurant represents an excellent opportunity to secure a highly visible, convenient location in the heart of Noosaville with a commercial kitchen fit-out in place.

- ? 80m?\* internal area plus 88m?\* semi-enclosed external dining area
- ? Commercial kitchen fit-out including exhaust system, large cooktop, stainless steel benches and sinks
- ? Liquor license in place
- ? Gas supply lines in place and 3 phase power
- ? Exclusive use car parking for customers/staff
- ? Accessible location great for dine in or takeaway restaurant operators
- ? Located at the front of the Verano 4.5 star accommodation complex
- ? Separate 6m?\* storage area
- ? Incentives offered t