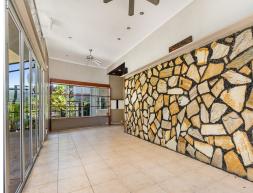

## **Noosaville Restaurant/Cafe**

This restaurant represents an excellent opportunity to secure a highly visible, convenient location in the heart of Noosaville with a commercial kitchen fit-out in place.

- ? 80m?\* internal area plus 88m?\* semi-enclosed external dining area
- ? Commercial kitchen fit-out including exhaust system, large cooktop, stainless steel benches and sinks
- ? Liquor license in place
- ? Gas supply lines in place and 3 phase power
- ? Exclusive use car parking for customers/staff
- ? Accessible location great for dine in or takeaway restaurant operators
- ? Located at the front of the Verano 4.5 star accommodation complex
- ? Separate 6m?\* storage area
- ? Incentives offered t