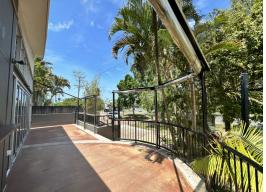

## **Noosaville Restaurant/Cafe**

This restaurant represents an excellent opportunity to secure a highly visible, convenient location in the heart of Noosaville with a commercial kitchen fit-out in place.

- ? 80m?\* internal area plus 88m?\* semi-enclosed external dining area
- ? Commercial kitchen fit-out including exhaust system, large cooktop, stainless steel benches and sinks
- ? Liquor license in place
- ? Gas supply lines in place and 3 phase power
- ? Exclusive use car parking for customers/staff
- ? Accessible location great for dine in or takeaway restaurant operators
- ? Located at the front of the Verano 4.5 star accommodation complex
- ? Separate 6m?\* storage area
- ? Incentives offered t