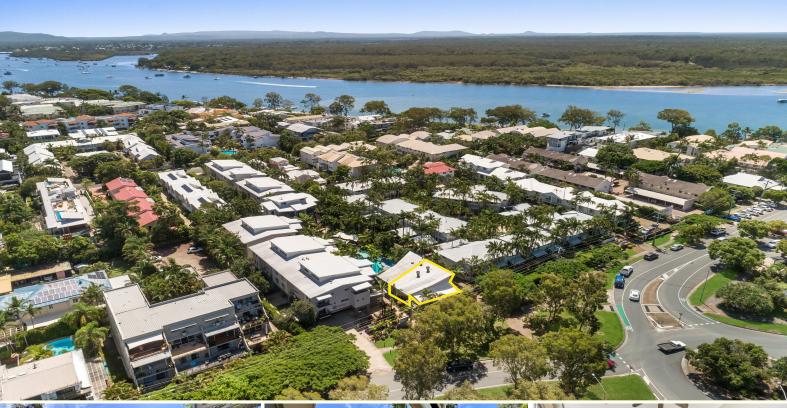

## **Noosaville Restaurant/Cafe**

This restaurant represents an excellent opportunity to secure a highly visible, convenient location in the heart of Noosaville with a commercial kitchen fit-out in place.

- ? 80m?\* internal area plus 88m?\* semi-enclosed external dining area
- ? Commercial kitchen fit-out including exhaust system, large cooktop, stainless steel benches and sinks
- ? Liquor license in place
- ? Gas supply lines in place and 3 phase power
- ? Exclusive use car parking for customers/staff
- ? Accessible location great for dine in or takeaway restaurant operators
- ? Located at the front of the Verano 4.5 star accommodation complex
- ? Separate 6m?\* storage area
- ? Incentives offered t