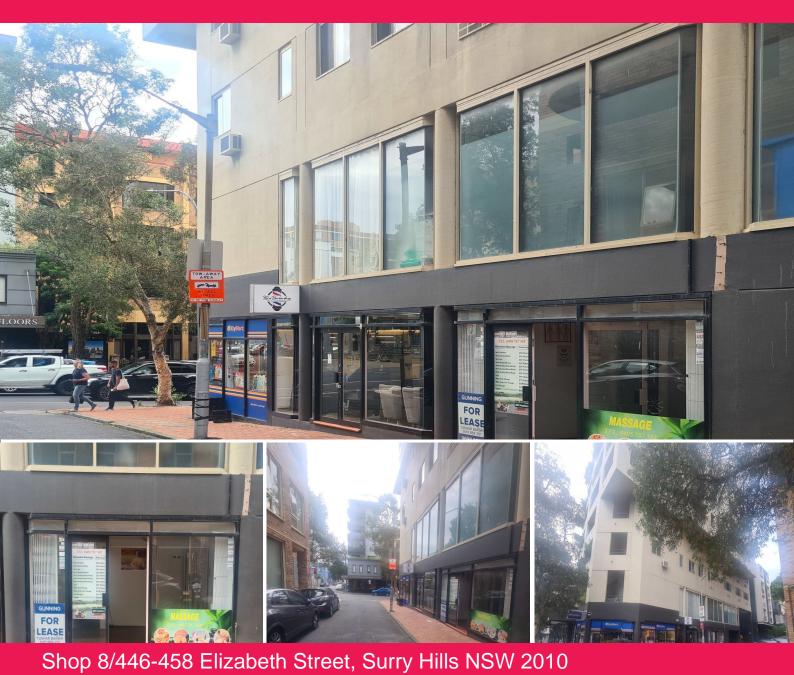

### Boutique Retail or Office in Surry Hills, close to Central Station

### \*\*\*Deposit taken\*\*\*

Boutique ground floor premises ideal for Shop or office:

#### Featuring:

- Area 40sqm approximately
- Front office reception area with rear consultation rooms.
- Common male & female amenities
- Glass frontage with signage potential
- Close to light rail, shops, restaurants and Central train station
- Good pedestrian and vehicle traffic

Retail FOR LEASE

40sqm