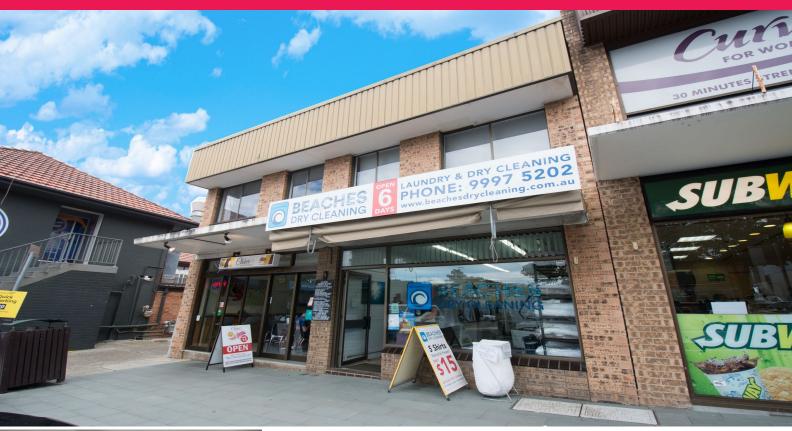

## Hardy's

## , Mona Vale NSW 2103

## **Boutique Office**

Discover this unique first-floor suite, spanning across 47 sqm, situated in a sunny North-facing position. With quality at the forefront, this suite offers versatile spaces suitable for creative, office, or commercial purposes.

Key features of this stunning suite include:

Two (2) office areas
Internal kitchenette
Fantastic opportunity for signage
Conveniently located in a central area
47 sqm approx. of space
Male and female amenities
Available for lease from 20/07/2023
Don't miss out on this