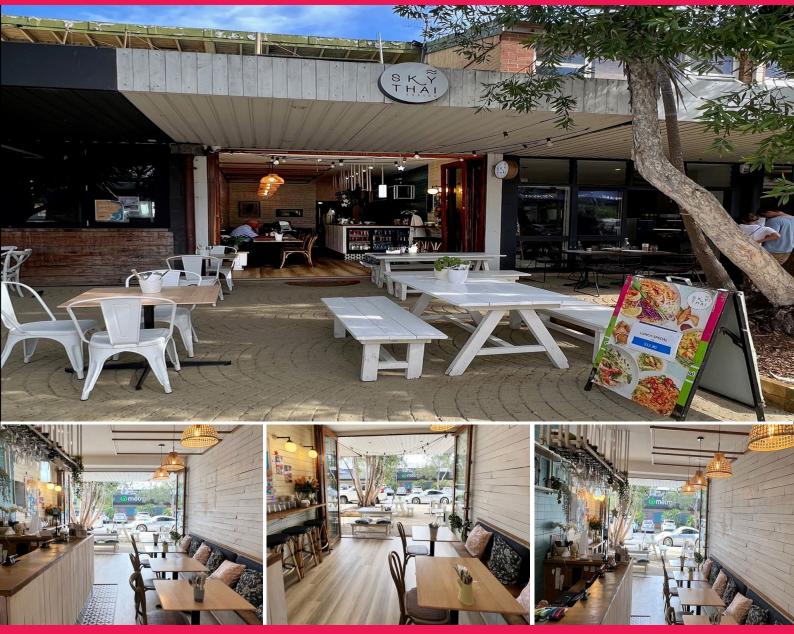

## **BOUTIQUE RESTAURANT - CAFE**

Perfectly positioned in the heart of Avalon Village this boutique premises offers a huge opportunity.

Approximately 150 metres to Avalon Beach and a stone throw to busy shops, banks & supermarket across the road.

Property Highlights:

? Ground level: 45.4 m? Approx (Restaurant)

? Upstairs Internal area: Approx 56.6m? includes (kitchenette and bathroom)

? Upstairs Balcony: Approx 31.8m?

- ? Excellent exposure & Signage opportunities
- ? Extremely busy pedestrian traffic flow
- ? Rear lane access
- ? Zoning: B2 Local Centre

Retail FOR LEASE

45.4sqm