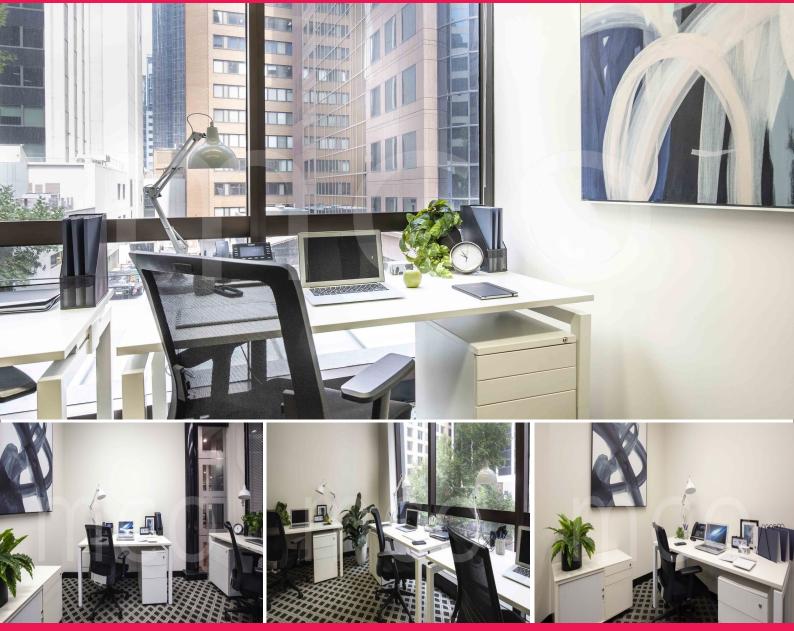

## **Opportunity for the Smart Investor**

Suites 107 & 108 are newly on the market offering. Sold together as the ultimate investment opportunity.

## Key features:

- Combined annual rental of \$21,845 per annum
- Never been vacant; securely leased with an opportunity for future rental upside or to occupy
- Sought after 1st floor office position
- Floor-to-ceiling windows spanning rear wall
- Abundance of natural light
- Ideal for owner occupier
- Secure undercover car parking and storage facilities (available at