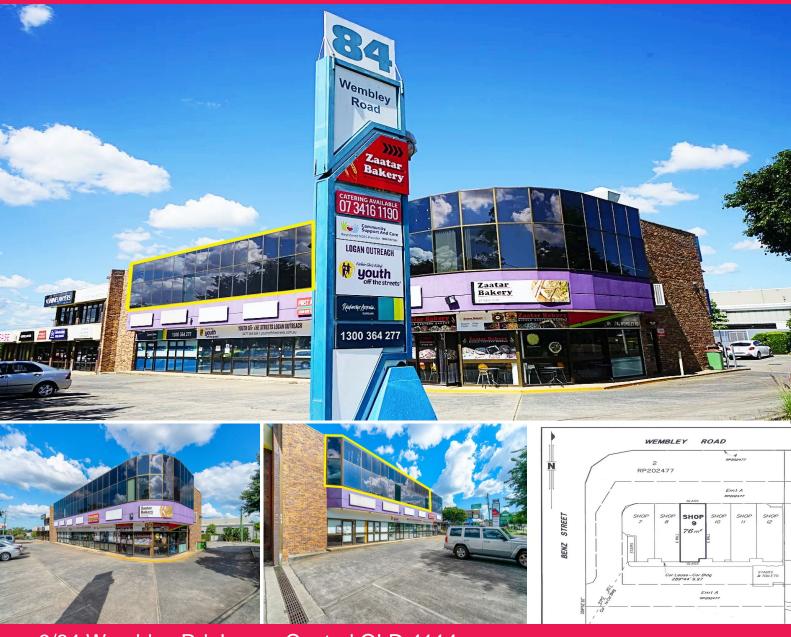

## 9/84 Wembley Rd, Logan Central QLD 4114

## 75 SQM RETAIL ON BUSY MAIN ROAD

- ? 75sqm of Retail/Commercial/Office with a premium location
- ? High foot traffic located on busy Main Road
- ? 1st Floor location
- ? Partitioned offices
- ? Can be extended to 150-300sqm
- ? Floor-to-ceiling glass entry fa?ade
- ? Kitchenette and dedicated staff breakout area
- ? Ducted air-conditioning and carpet throughout
- ? Natural and electric lighting
- ? Plenty of parking in the complex
- ? Drive-around access
- ? Next door to 'Logan Central Plaza' with Coles, Chemist and Kmart

Logan Central is a mixe

Offices FOR LEASE Contact Agent 75sqm