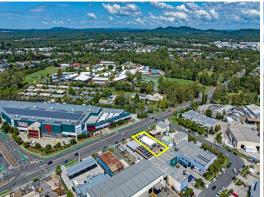

## 425 Wondall Road, Tingalpa QLD 4173

## 1,012sqm\* IN1 Industry Zoned Block Opposite Bunnings

Ray White Commercial Bayside is pleased to present 425 Wondall Road, Tingalpa exclusively to the market For Sale via Expressions of Interest.

Located only 16km\* from Brisbane City, and perfectly positioned directly opposite Bunnings Manly West, the property is a 240sqm\* freestanding shed that sits on a 1,012sqm\* block with street frontage to busy Wondall Road.