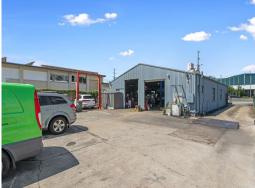

## 1,012sqm\* IN1 Industry Zoned Block Opposite Bunnings

Ray White Commercial Bayside is pleased to present 425 Wondall Road, Tingalpa exclusively to the market For Sale via Expressions of Interest.

Located only 16km\* from Brisbane City, and perfectly positioned directly opposite Bunnings Manly West, the property is a 240sqm\* freestanding shed that sits on a 1,012sqm\* block with street frontage to busy Wondall Road.

Development FOR SALE

240sqm