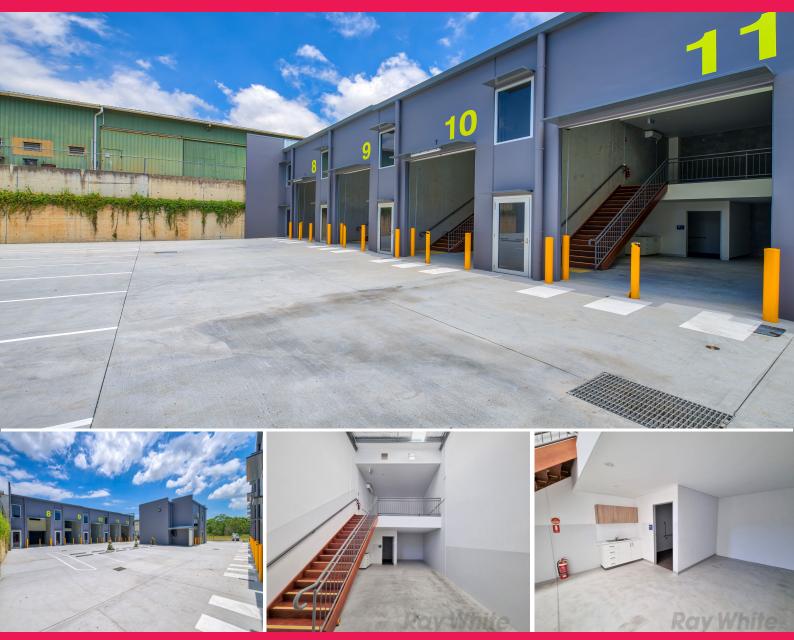

## 88sqm\* TIDY TINGALPA INDUSTRIAL UNIT

- 62sqm\* warehouse foot print, electric container height roller door
- 26sqm\* a/c & carpeted mezzanine
- One exclusive car space plus visitor and street parking available
- Amenities include a kitchenette & disabled size bathroom
- Cable-gated 'General Industry A' site
- Just 2.5km\* from the Gateway Motorway
- Available 07/06/2023
- Lease Price: \$24,000pa + Outgoings + GST
- \* Approx.

Contact exclusive agents Jared Doyle or Jack Gwyn of Ray White Commercial TradeCoast to arrange an inspection.

Industrial

FOR LEASE

88sqm