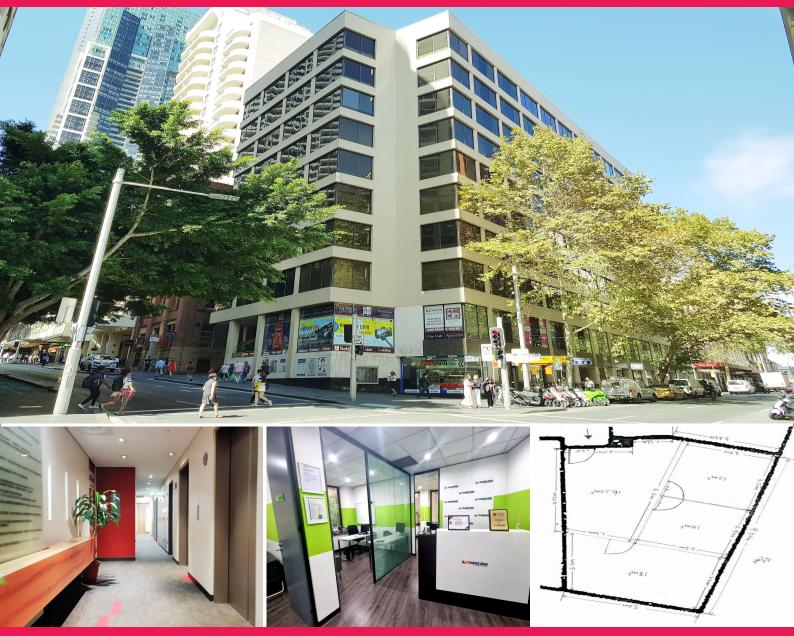

## 4/368 Sussex Street, Sydney

Pacific Trade Centre is the former 2GB radio building developed by Macquarie Properties at the intersection of Liverpool Street circa. 150 metres from World Square. The building has on - site building management & is serviced by 3 passenger lifts. All reasonable offers considered.

- Highly efficient suite offered for sale subject to an existing tenancy
- Existing fit out in situ including 3 partitioned offices & open plan area
- Bright corner suite with natural light on 2 sides & leafy outlook
- Access to common on floor meeting rooms available by prior appointment

Offices FOR SALE \$767,000 59sqm