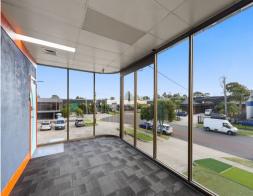

- ? Office area | 75m2\*
- ? Separate entry plus amenities
- ? 2 x split system heating/cooling units
- ? Male/Female toilets
- ? Kitchenette
- ? Plenty of natural light
- ? 2x car spaces
- ? NO GST payable