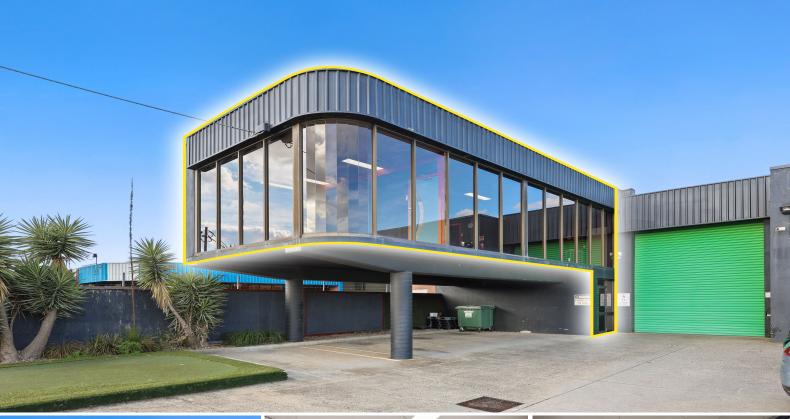

## Ray White.

53 Shearson Crescent, Mentone VIC 3194

## AFFORDABLE OFFICE SPACE - INCLUDING OUTGOINGS

Ray White Commercial Oakleigh presents for lease 1/53 Shearson Crescent, Mentone offering a budget office with easy access to Lower Dandenong Road, Centre Dandenong Road and the Peninsula Freeway.