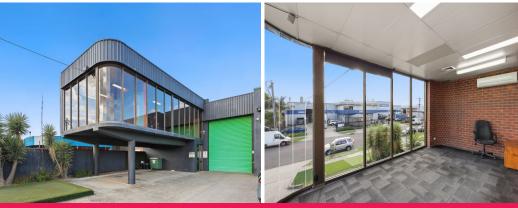

## AFFORDABLE OFFICE SPACE - INCLUDING OUTGOINGS

Ray White Commercial Oakleigh presents for lease 1/53 Shearson Crescent, Mentone offering a budget office with easy access to Lower Dandenong Road, Centre Dandenong Road and the Peninsula Freeway.

- ? Office area | 75m2\*
- ? Separate entry plus amenities
- ? 2 x split system heating/cooling units
- ? Male/Female toilets
- ? Kitchenette
- ? Plenty of natural light
- ? 2x car spaces
- ? NO GST payable