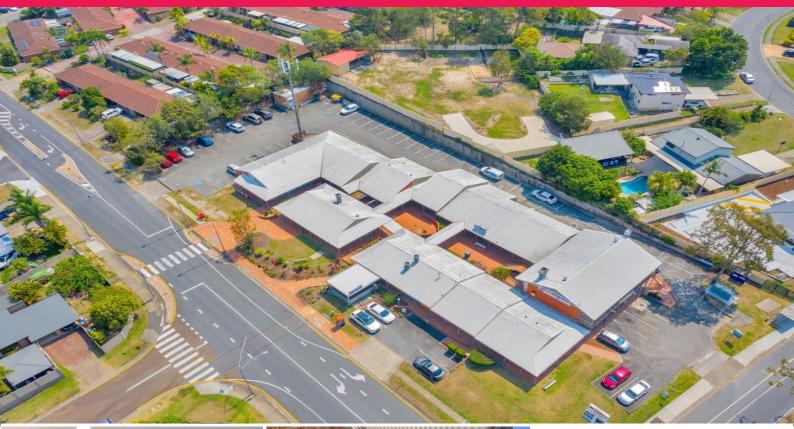

## 1/1-9 Lindfield Road, Helensvale QLD 4212

## 205M2 PRIME CORNER RETAIL/OFFICE

- 205m2 Ground Floor Tenancy (currently being run as a convenience store)

- Can be split into 2 tenancies if needed
- Join variety of complimentary tenancies including retail, food, offices
- Mixed Use Options (Retail or Office)
- Building boasts a highly visible corner position on the corner of Discovery Drive and Lindfield Road
- Access from both streets
- Onsite unallocated staff & visitor car parking plus council parking
- -Best site for disability and easy access
- -2 x fully operating cool rooms if needed
- -Kitchenette and back roller door access