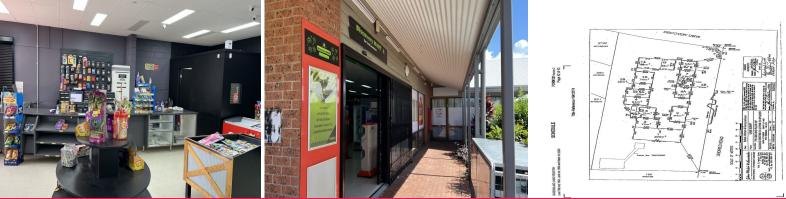

## 205M2 PRIME CORNER RETAIL/OFFICE

- 205m2 Ground Floor Tenancy (currently being run as a convenience store)

- Can be split into 2 tenancies if needed
- Join variety of complimentary tenancies including retail, food, offices
- Mixed Use Options (Retail or Office)
- Building boasts a highly visible corner position on the corner of Discovery Drive and Lindfield Road
- Access from both streets
- Onsite unallocated staff & visitor car parking plus council parking
- -Best site for disability and easy access
- -2 x fully operating cool rooms if needed
- -Kitchenette and back roller door access