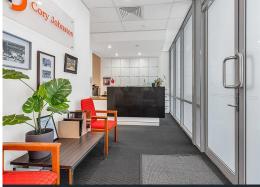

- $164 \text{sqm}^*$  of carpeted, ducted air-conditioned, well appointed, first level office space
- Fit-out includes a reception and waiting area, small meeting room, large executive boardroom and spacious open plan area
- Self contained kitchen plus male and female bathrooms
- Fully network cabled back to a separate comms & storage room
- Rear tiled balcony with bushland outlook
- Short stroll to numerous local dining options
- Seller ready to vacate when required call to arrange an inspection today!
- Sale price: \$780,000