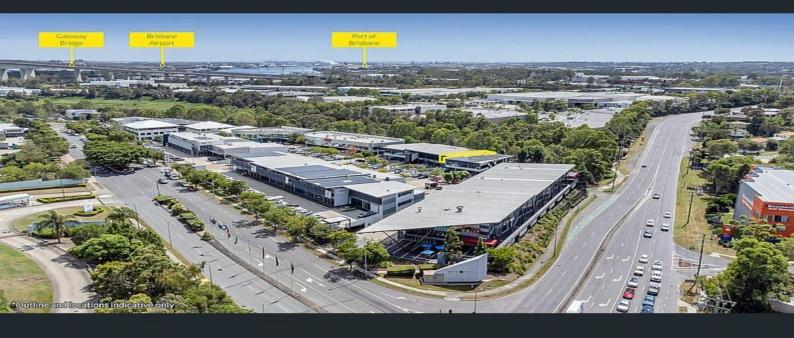

25/8 Metroplex Avenue, Murarrie QLD 4172

## 164SQM\* MURARRIE CORPORATE OFFICE WITH FIT-OUT

Located in the sought after Metroplex on Gateway Corporate Park adjacent the Gateway Motorway is this high quality, single floor office tenancy which features;