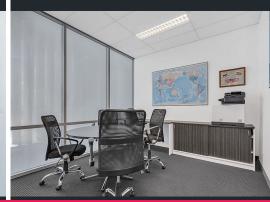

- $164 \text{sqm}^*$  of carpeted, ducted air-conditioned, well appointed, first level office space
- Fit-out includes a reception and waiting area, small meeting room, large executive boardroom and spacious open plan area
- Self contained kitchen plus male and female bathrooms
- Fully network cabled back to a separate comms & storage room
- Rear tiled balcony with bushland outlook
- Short stroll to numerous local dining options
- Seller ready to vacate when required call to arrange an inspection today!
- Sale price: \$780,000