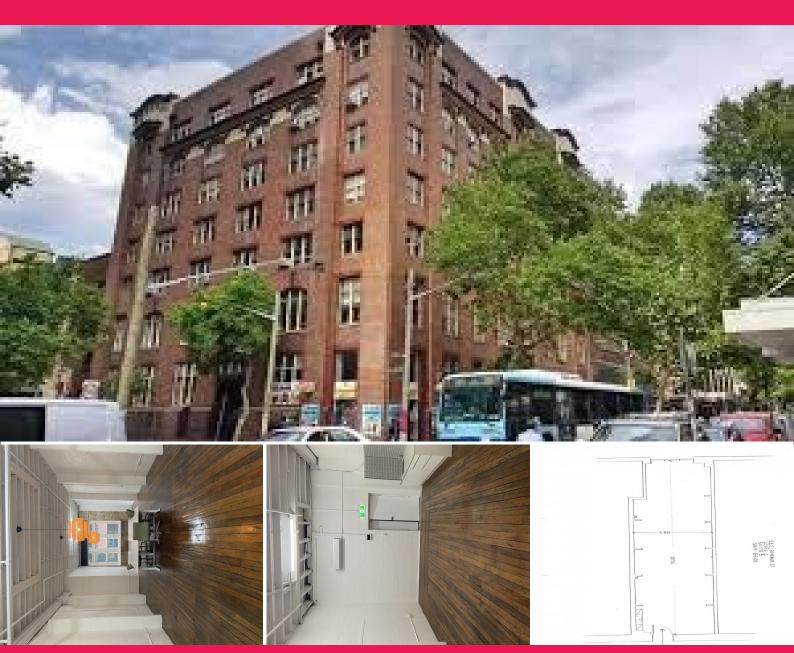

Level 1/3/2-12 Foveaux Street, Surry Hills NSW 2010

## Warehouse Style Office at Surry Hills For Lease

2 - 12 Foveaux Street is a converted warehouse style office building located at the corner of Mary Street close to Central Station. The building offers on - site building management and excellent proximity to public transport, cafes, bars and eateries

- \* Approx. 86sqm
- \* Extra high ceiling
- \* Ample natural light
- \* Polished timber floor
- \* A minute's walk from Central Station
- \* Close to all restaurants and bars

Offices
FOR LEASE
Contact agent
86sqm