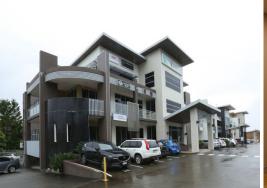

6/3986 Pacific Highway, Loganholme QLD 4129

## 119M2 FULLY FITTED OFFICES

- 119m2\* Immaculately Fitted Offices, including Desks & Furniture ready to work
- Features beautiful reception, 2 executive offices, boardroom, kitchenette & own facilities
- Fully air-conditioned Ground Floor Tenancy
- 2 dedicated on-site car parks (1 basement secure, 1 front of complex)
- Solid Head Lease Term
- Net rent \$36,580 + Outgoings + GST\*
- Outgoings \$12,800 per year