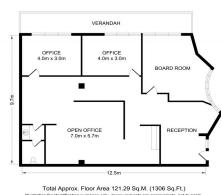

## 119M2 FULLY FITTED OFFICES

- 119m2\* Immaculately Fitted Offices, including Desks & Furniture ready to work
- Features beautiful reception, 2 executive offices, boardroom, kitchenette & own facilities
- Fully air-conditioned Ground Floor Tenancy
- 2 dedicated on-site car parks (1 basement secure, 1 front of complex)
- Solid Head Lease Term
- Net rent \$36,580 + Outgoings + GST\*
- Outgoings \$12,800 per year