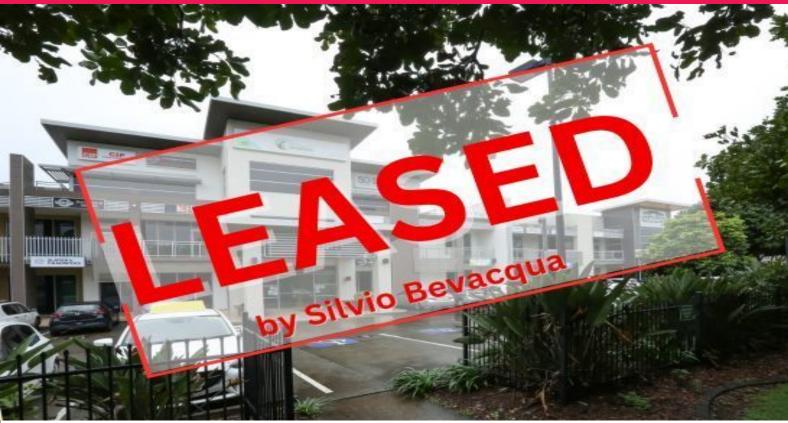

6/3986 Pacific Highway, Loganholme QLD 4129

## 119M2 FULLY FITTED OFFICES

- 119m2\* Immaculately Fitted Offices, including Desks & Furniture ready to work
- Features beautiful reception, 2 executive offices, boardroom, kitchenette & own facilities
- Fully air-conditioned Ground Floor Tenancy
- 2 dedicated on-site car parks (1 basement secure, 1 front of complex)
- Solid Head Lease Term
- Net rent \$36,580 + Outgoings + GST\*
- Outgoings \$12,800 per year