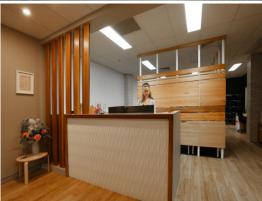

## 119M2 FULLY FITTED OFFICES

- 119m2\* Immaculately Fitted Offices, including Desks & Furniture ready to work
- Features beautiful reception, 2 executive offices, boardroom, kitchenette & own facilities
- Fully air-conditioned Ground Floor Tenancy
- 2 dedicated on-site car parks (1 basement secure, 1 front of complex)
- Solid Head Lease Term
- Net rent \$36,580 + Outgoings + GST\*
- Outgoings \$12,800 per year