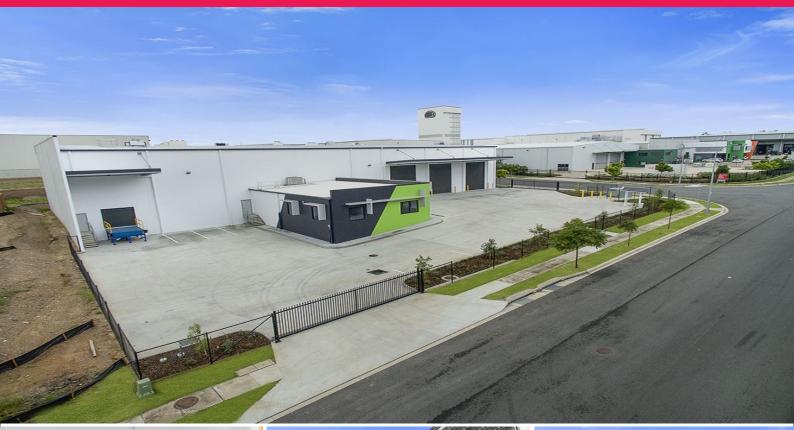

## 16 Whitelaw Place, Richlands QLD 4077

## NEAR NEW 1,520sqm\* FREESTANDING FOOD PRODUCTION/ COLD STORE/ MEDICAL STORAGE FAC

- Near new 1,520sqm\* state of the art food production/ temperature controlled/ chiller/ cold room facility

- 3,000sqm\* General Industry A site

- High profile site just off Boundary Road on the corner of Whitelaw Place and Silvio Street

- Large secure external concrete hardstand providing great access, container storage and parking

CURRENT PROPERTY BREAKD

Industrial FOR SALE Price Upon Application 1520sqm