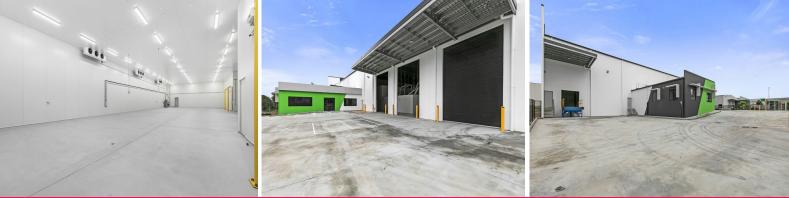

## 16 Whitelaw Place, Richlands QLD 4077

## NEAR NEW 1,520sqm\* FREESTANDING FOOD PRODUCTION/ COLD STORE/ MEDICAL STORAGE FAC

- Near new 1,520sqm\* state of the art food production/ temperature controlled/ chiller/ cold room facility

- 3,000sqm\* General Industry A site

- High profile site just off Boundary Road on the corner of Whitelaw Place and Silvio Street

- Large secure external concrete hardstand providing great access, container storage and parking

CURRENT PROPERTY BREAKD

Industrial FOR SALE Price Upon Application 1520sqm