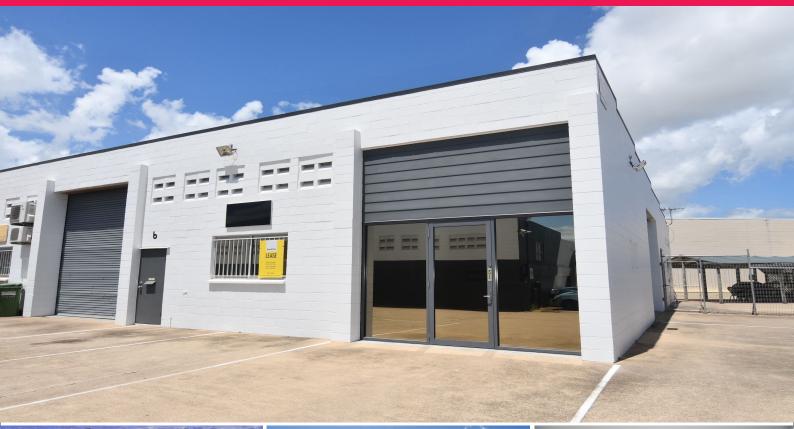

## **High Clearance Warehouse with Modern Offices**

Available now for lease, this industrial warehouse has been renovated with a high quality office fitout.

? 200 sqm

? High-quality office fit out including furnished reception, 3 partitioned offices, and process area

- ? Dedicated bathroom including shower
- ? Side roller door access

? Mezzanine level storage above offices

Contact managing agents Ray White Commercial Townsville to arrange an inspection

Industrial FOR LEASE

200sqm