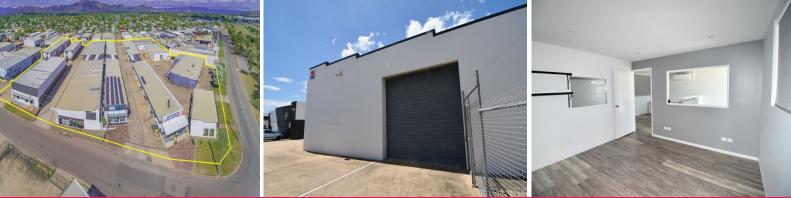

## **High Clearance Warehouse with Modern Offices**

Available now for lease, this industrial warehouse has been renovated with a high quality office fitout.

? 200 sqm

? High-quality office fit out including furnished reception, 3 partitioned offices, and process area

- ? Dedicated bathroom including shower
- ? Side roller door access

? Mezzanine level storage above offices

Contact managing agents Ray White Commercial Townsville to arrange an inspection

Industrial FOR LEASE

200sqm