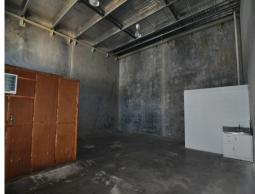

This 100 sqm warehouse & office features:

- Small air-conditioned office
- Balance is high clearance warehouse
- Tilt panel construction
- Dedicated bathroom & kitchenette
- 3 phase power supply
- Ample on-site parking