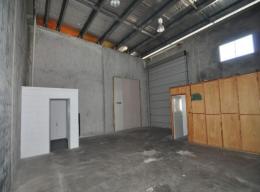

This 100 sqm warehouse & office features:

- Small air-conditioned office
- Balance is high clearance warehouse
- Tilt panel construction
- Dedicated bathroom & kitchenette
- 3 phase power supply
- Ample on-site parking