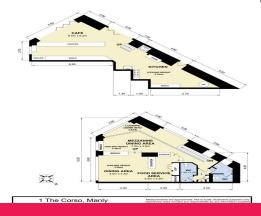

## - \$192,284 pa net + GST rental return - 5 + 5 + 5 lease -

Once in a lifetime Property investment! This is one for the super fund.

The property comprises on the ground floor (40 m2), and additional first floor area (40m2) with a total strata area = 80 m2.