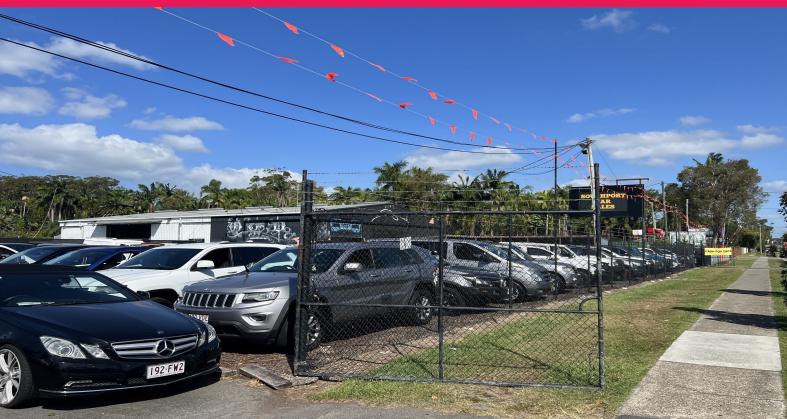

## **OLSEN AVENUE 15,520m2 Prime Development Opportunity**

- Development site, close to Harbour Town, Griffith University and the Gold Coast University Hospital.
- 15,517m2\* site
- 600m2\* showroom / warehouse with 6,000m2\* of hardstand
- Zoned Medium Density Residential
- Main Road exposure: thousands of cars passing per day
- Currently tenanted, option to land bank with Income
- Easy access to Brisbane Road, Smith Street and the M1 Motorway
- Capitalise on the position. Possibilities are endless with this site