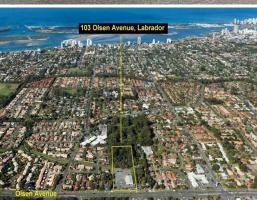

103 Olsen Avenue, Labrador QLD 4215

## **OLSEN AVENUE 15,520m2 Prime Development Opportunity**

- Development site, close to Harbour Town, Griffith University and the Gold Coast University Hospital.
- 15,517m2\* site
- 600m2\* showroom / warehouse with 6,000m2\* of hardstand
- Zoned Medium Density Residential
- Main Road exposure: thousands of cars passing per day
- Currently tenanted, option to land bank with Income
- Easy access to Brisbane Road, Smith Street and the M1 Motorway
- Capitalise on the position. Possibilities are endless with this site