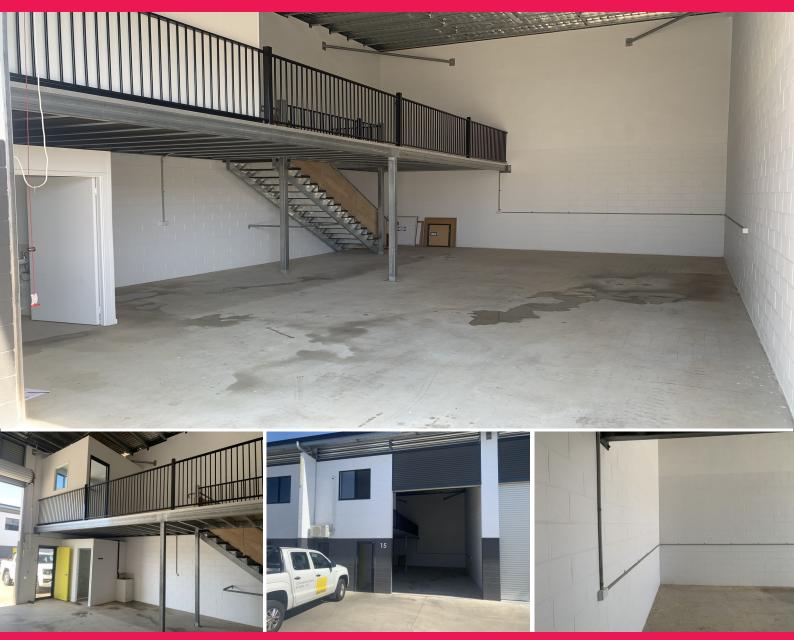

## Warehouse / Office For Lease - 133 sqm + 3 car parks allocated

Storage Warehouse with Airconditioned Office in a secured complex 5 mins to Cairns CBD.

102 Hartley Street has proven to be very popular with locals and small businesses. This is your opportunity to join like-minded business operators in a newly built complex only five minutes from the CBD.

- Warehouse 93 sqm footprint
- ? Ground floor Bathroom with shower, toilet and washbasin Laundry tub external to bathroom
- Mezzanine 40 sqm
- ? 9 sqm air conditioned office with pocket sliding door.
- ? 31 sqm Mezzanine storage
- 4-metre high clearanc

Showrooms/bulky Goods FOR LEASE

133sqm